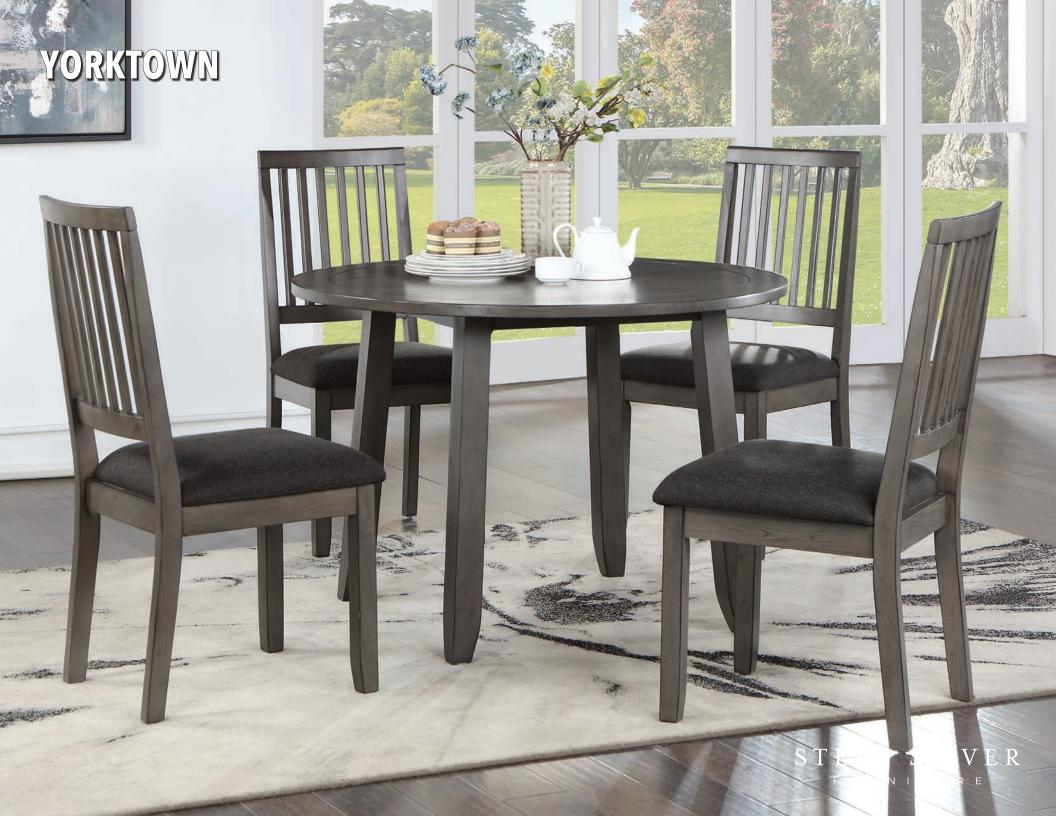

## Yorktown Mid-Century Elegance for Small Spaces

The Yorktown Dining Collection brings transitional style with mid-century modern influences, featuring a rich espresso finish over mindi veneers. The 42-inch round table, with its canted tapered legs, offers a cozy and functional dining space. Paired with solid wood chairs upholstered in modern gray tweed, this set provides both style and comfort for smaller dining areas.

#### **Features & Benefits**

- **Durable Craftsmanship**: Constructed from mindi veneers, Asian hardwood solids, and engineered woods for lasting strength and stability.
- **Compact & Functional Table:** The 42-inch round tabletop comfortably seats four, making it ideal for small spaces and cozy gatherings.
- **Comfortable & Stylish Seating:** Gray tweed upholstered chairs with vertical slat backs and tapered legs offer modern elegance with ergonomic support.
- **Mid-Century Inspired Design:** Canted tapered legs on both the table and chairs enhance the sleek, transitional aesthetic.
- **Rich Espresso Finish:** A hand-applied multi-step espresso stain highlights the natural wood grain, adding warmth and sophistication.

Perfect for dining nooks and smaller spaces, the Yorktown Dining Collection delivers classic style, sturdy craftsmanship, and modern comfort in a space-efficient design.

|        | Description                                                                                  | 34/        | <b>D</b> |      | Cubes | Whse              |
|--------|----------------------------------------------------------------------------------------------|------------|----------|------|-------|-------------------|
| ltem   | Description                                                                                  | W          | D        | H    |       | Price             |
| YT5000 | Yorktown 5-Pack - Table, 4 Side Cha                                                          |            |          |      | 17.97 | <sup>\$</sup> 249 |
|        | Table dimensions                                                                             | 42         | 42       | 30   |       |                   |
|        | Chair dimensions                                                                             | 18.5       | 21       | 39.5 |       |                   |
|        |                                                                                              |            |          |      |       |                   |
| S T    | EVE SILVER                                                                                   |            |          |      |       |                   |
|        | YT5000<br>5-PACK DINING S<br>• Table Dimensions: 42"W x 42<br>• Chair Dimensions: 18.5"W x 2 | 2″D x 30″H |          |      |       |                   |