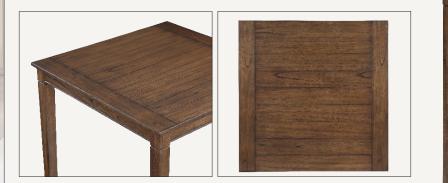

### Westlake Compact Farmhouse Charm in a Warm Chestnut Finish

The Westlake Counter Dining Collection blends casual farmhouse style with space-saving functionality, making it perfect for apartments and smaller homes. The 36-inch square table, featuring a plank-effect top in a rich chestnut finish, comfortably seats four, while matching counter stools with shaped seats and sturdy stretchers provide long-lasting comfort and support.

#### **Features & Benefits:**

- **Durable Craftsmanship:** Built from ash veneers and engineered wood products, ensuring lasting strength and stability.
- **Compact & Functional Table:** The 36-inch square table comfortably seats four, making it ideal for smaller dining spaces.
- **Comfortable & Sturdy Seating:** Shaped counter stool seats with front and side stretchers enhance support and durability.
- **Protective Kickplate:** Metal kickplates on the stools reduce wear and tear, maintaining their classic look over time.
- **Warm Chestnut Finish:** A multi-step hand-applied chestnut stain highlights the natural grain of the wood, adding depth and richness to your space.

Designed for cozy dining and everyday functionality, the Westlake Counter Dining Collection in Chestnut brings farmhouse charm, durability, and timeless appeal to any home.

| ltem    | Description                         | W  | D    | H  | Cubes | Whse<br>Price     |
|---------|-------------------------------------|----|------|----|-------|-------------------|
| WS5000B | Westlake 5-Pack Counter Set 36Wx36H |    |      |    | 9.3   | <sup>\$</sup> 189 |
|         | Counter Table                       | 36 | 36.5 | 36 |       |                   |
|         | Counter Chair                       | 21 | 25   | 24 |       |                   |