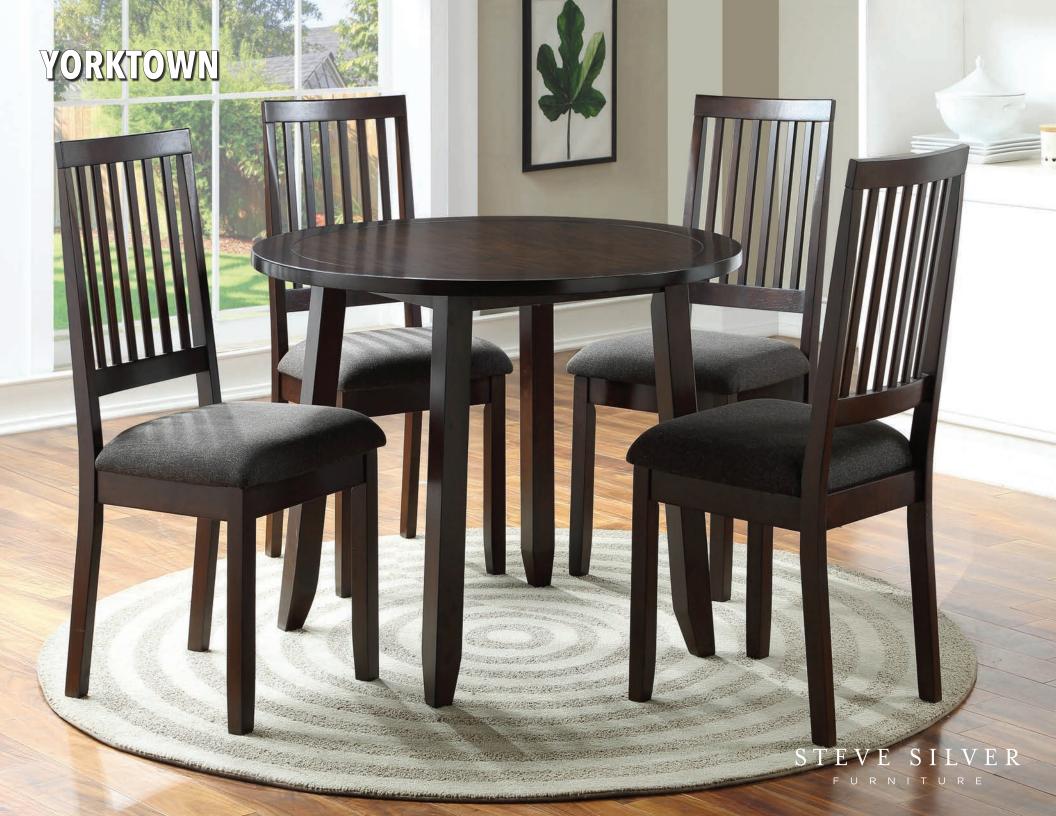

## Yorktown Mid-Century Elegance for Small Spaces

The Yorktown Dining Collection brings transitional style with mid-century modern influences, featuring a rich espresso finish over mindi veneers. The 42-inch round table, with its canted tapered legs, offers a cozy and functional dining space. Paired with solid wood chairs upholstered in modern gray tweed, this set provides both style and comfort for smaller dining areas.

#### **Features & Benefits**

- **Durable Craftsmanship**: Constructed from mindi veneers, Asian hardwood solids, and engineered woods for lasting strength and stability.
- **Compact & Functional Table:** The 42-inch round tabletop comfortably seats four, making it ideal for small spaces and cozy gatherings.
- **Comfortable & Stylish Seating:** Gray tweed upholstered chairs with vertical slat backs and tapered legs offer modern elegance with ergonomic support.
- **Mid-Century Inspired Design:** Canted tapered legs on both the table and chairs enhance the sleek, transitional aesthetic.
- **Rich Espresso Finish:** A hand-applied multi-step espresso stain highlights the natural wood grain, adding warmth and sophistication.

Perfect for dining nooks and smaller spaces, the Yorktown Dining Collection delivers classic style, sturdy craftsmanship, and modern comfort in a space-efficient design.

|        | Description                                                                                  | 34/        | <b>D</b> |      | Cubes | Whse              |
|--------|----------------------------------------------------------------------------------------------|------------|----------|------|-------|-------------------|
| ltem   | Description                                                                                  | W          | D        | H    |       | Price             |
| YT5000 | Yorktown 5-Pack - Table, 4 Side Cha                                                          |            |          |      | 17.97 | <sup>\$</sup> 249 |
|        | Table dimensions                                                                             | 42         | 42       | 30   |       |                   |
|        | Chair dimensions                                                                             | 18.5       | 21       | 39.5 |       |                   |
|        |                                                                                              |            |          |      |       |                   |
| S T    | EVE SILVER                                                                                   |            |          |      |       |                   |
|        | YT5000<br>5-PACK DINING S<br>• Table Dimensions: 42"W x 42<br>• Chair Dimensions: 18.5"W x 2 | 2″D x 30″H |          |      |       |                   |