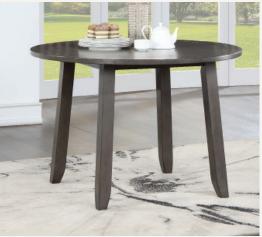

## Yorktown Mid-Century Elegance for Small Spaces

The Yorktown Dining Collection brings transitional style with mid-century modern influences, featuring a rich espresso finish over mindi veneers. The 42-inch round table, with its canted tapered legs, offers a cozy and functional dining space. Paired with solid wood chairs upholstered in modern gray tweed, this set provides both style and comfort for smaller dining areas.

#### **Features & Benefits**

- **Durable Craftsmanship**: Constructed from mindi veneers, Asian hardwood solids, and engineered woods for lasting strength and stability.
- **Compact & Functional Table:** The 42-inch round tabletop comfortably seats four, making it ideal for small spaces and cozy gatherings.
- **Comfortable & Stylish Seating:** Gray tweed upholstered chairs with vertical slat backs and tapered legs offer modern elegance with ergonomic support.
- **Mid-Century Inspired Design:** Canted tapered legs on both the table and chairs enhance the sleek, transitional aesthetic.
- **Rich Espresso Finish:** A hand-applied multi-step espresso stain highlights the natural wood grain, adding warmth and sophistication.