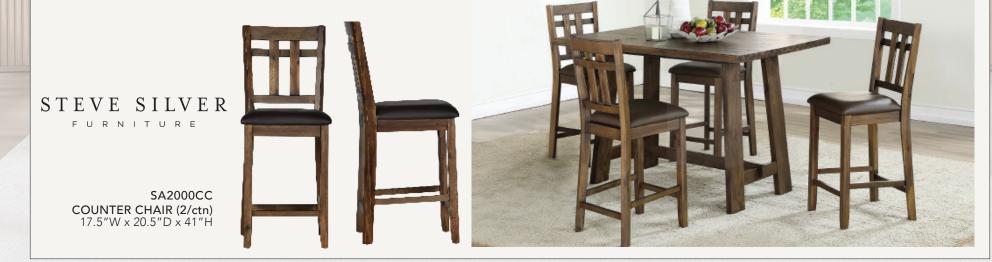

#### **Features & Benefits:**

- **Durable Craftsmanship:** Built from acacia and mango hardwood solids, ensuring stability and long-lasting durability.
- **Spacious Counter Table:** The 59.5-inch table seats six, offering ample room for dining, work, or socializing.
- **Comfortable & Supportive Seating:** 24-inch high upholstered counter stools pair perfectly with 36-inch high tables or kitchen counters.
- **Exceptional Strength & Stability:** Mortise-and-tenon joinery, corner blocks, and side stretchers reinforce durability and support.
- **Rustic Hand-Finished Look:** A multi-step mocha stain enhances the natural wood grain and knots, while plastic glides protect floors from scratches.
- **Complete Ensemble:** A dining room in a box, teh Saranac 5-Pack comes with one Counter Table and 4 Counter Chairs. Chairs are also available separately.

| ltem       | Description                             | W         | D        | H        | Cubes | Whse<br>Price     |
|------------|-----------------------------------------|-----------|----------|----------|-------|-------------------|
| SA2000     |                                         | Saranac 5 | -Pack Di | ning Set | 18.48 | <sup>\$</sup> 289 |
|            | CounterTable:                           | 36        | 59.5     | 36       |       |                   |
| SA2000CC   | Saranac Counter Chair                   | 17.5      | 20.5     | 41       | 2.88  | \$47.50           |
| SA2000-7PC | Saranac Counter Table, 6 Counter chairs |           |          |          |       | <sup>\$</sup> 384 |

5-PACK SET (Includes 1 Table & 4 Chairs) Counter Table 36"W x 59.5"L x 36"H Counter Chair 17.5"W x 20.5"D x 41"H

STEVE SILVER COMPANY • 1000 FM 548N, FORNEY, TX 75126 • STEVESILVER.COM