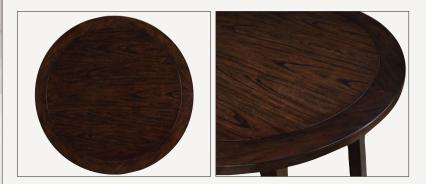

## Yorktown Mid-Century Elegance for Small Spaces

The Yorktown Dining Collection brings transitional style with mid-century modern influences, featuring a rich espresso finish over mindi veneers. The 42-inch round table, with its canted tapered legs, offers a cozy and functional dining space. Paired with solid wood chairs upholstered in modern gray tweed, this set provides both style and comfort for smaller dining areas.

#### **Features & Benefits**

- **Durable Craftsmanship**: Constructed from mindi veneers, Asian hardwood solids, and engineered woods for lasting strength and stability.
- **Compact & Functional Table:** The 42-inch round tabletop comfortably seats four, making it ideal for small spaces and cozy gatherings.
- **Comfortable & Stylish Seating:** Gray tweed upholstered chairs with vertical slat backs and tapered legs offer modern elegance with ergonomic support.
- **Mid-Century Inspired Design:** Canted tapered legs on both the table and chairs enhance the sleek, transitional aesthetic.
- **Rich Espresso Finish:** A hand-applied multi-step espresso stain highlights the natural wood grain, adding warmth and sophistication.