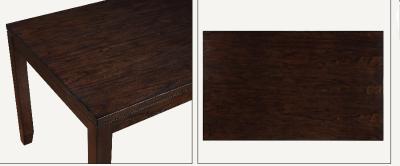

## Saranac Rustic Charm with Everyday Functionality

he Saranac Counter Dining Collection blends modern rustic style with practical design, creating a versatile dining space for casual and formal settings. The 59.5-inch counter-height table, with its canted plankeffect base and heavily distressed top, comfortably seats six. Paired with slat-back counter stools featuring easy-care upholstered seats, this set delivers warmth, durability, and everyday comfort.

#### **Features & Benefits:**

- **Durable Craftsmanship:** Built from acacia and mango hardwood solids, ensuring stability and long-lasting durability.
- **Spacious Counter Table:** The 59.5-inch table seats six, offering ample room for dining, work, or socializing.
- **Comfortable & Supportive Seating:** 24-inch high upholstered counter stools pair perfectly with 36-inch high tables or kitchen counters.
- **Exceptional Strength & Stability:** Mortise-and-tenon joinery, corner blocks, and side stretchers reinforce durability and support.
- **Rustic Hand-Finished Look:** A multi-step mocha stain enhances the natural wood grain and knots, while plastic glides protect floors from scratches.
- **Complete Ensemble:** A dining room in a box, teh Saranac 5-Pack comes with one Counter Table and 4 Counter Chairs. Chairs are also available separately.