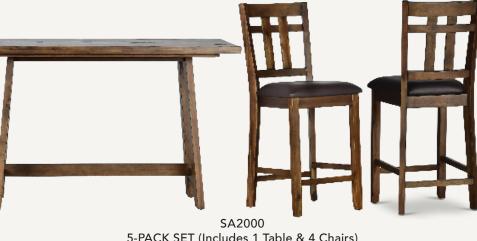

#### **Features & Benefits:**

- **Durable Craftsmanship:** Built from acacia and mango hardwood solids, ensuring stability and long-lasting durability.
- **Spacious Counter Table:** The 59.5-inch table seats six, offering ample room for dining, work, or socializing.
- **Comfortable & Supportive Seating:** 24-inch high upholstered counter stools pair perfectly with 36-inch high tables or kitchen counters.
- **Exceptional Strength & Stability:** Mortise-and-tenon joinery, corner blocks, and side stretchers reinforce durability and support.
- **Rustic Hand-Finished Look:** A multi-step mocha stain enhances the natural wood grain and knots, while plastic glides protect floors from scratches.
- **Complete Ensemble:** A dining room in a box, teh Saranac 5-Pack comes with one Counter Table and 4 Counter Chairs. Chairs are also available separately.

| ltem       | Description                             | W         | D        | H        | Cubes | Whse<br>Price     |
|------------|-----------------------------------------|-----------|----------|----------|-------|-------------------|
| SA2000     |                                         | Saranac 5 | -Pack Di | ning Set | 18.48 | <sup>\$</sup> 289 |
|            | CounterTable:                           | 36        | 59.5     | 36       |       |                   |
| SA2000CC   | Saranac Counter Chair                   | 17.5      | 20.5     | 41       | 2.88  | \$47.50           |
| SA2000-7PC | Saranac Counter Table, 6 Counter chairs |           |          |          |       | <sup>\$</sup> 384 |

5-PACK SET (Includes 1 Table & 4 Chairs) Counter Table 36"W x 59.5"L x 36"H Counter Chair 17.5"W x 20.5"D x 41"H

STEVE SILVER COMPANY • 1000 FM 548N, FORNEY, TX 75126 • STEVESILVER.COM