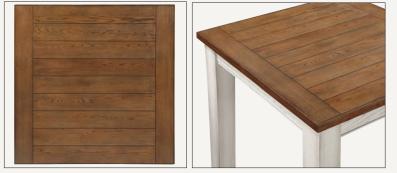

## Lindale Classic Style with Everyday Functionality

The Modern Farmhouse Counter Dining Collection combines clean lines and rustic charm, featuring a two-tone rustic white and honey finish that highlights the natural beauty of oak and acacia veneers. The 36-inch counter-height table, supported by timber-beam wooden legs and a plank-style tabletop, pairs with four criss-cross back counter stools, creating a versatile and inviting space for dining, working, or gathering.

#### **Features & Benefits:**

- Durable Craftsmanship: Made from Acacia and Oak veneers, Rubberwood solids, and engineered woods, ensuring lasting strength and stability.
- **Space-Saving Counter Table:** The 36-inch high table seats four and provides an ideal height for dining, working, or casual conversation.
- Comfortable & Supportive Seating: Solid wood counter stools with contoured wooden seats and footrests offer added comfort and structural stability.
- **Farmhouse-Inspired Details:** Criss-cross back stools, a plankstyle tabletop, and timber-beam legs enhance the rustic aesthetic.
- Floor Protection & Easy Maintenance: Plastic levelers prevent scratches, and the corner-blocked, screwed stool frames ensure durability.