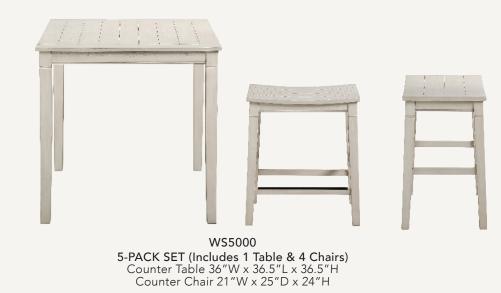

## Westlake Compact Farmhouse Charm

he Westlake Counter Dining Collection delivers casual farmhouse style in a space-saving design, making it ideal for apartments and smaller homes. The 36-inch square table, featuring a plank-effect top, comfortably seats four, while matching counter stools with shaped seats and sturdy stretchers add comfort and durability.

#### **Features & Benefits:**

- **Durable Craftsmanship**: Built from ash veneers, solid Asia hardwoods and engineered wood products for lasting strength and stability.
- **Compact & Functional Table:** The 36-inch square design comfortably seats four, making it perfect for smaller dining spaces.
- **Comfortable & Sturdy Seating:** Shaped counter stool seats with front and side stretchers offer enhanced support and stability.
- **Protective Kickplate:** Metal kickplates on the stools reduce wear and tear, ensuring long-lasting durability.
- **Two Finish Options:** Available in ivory or chestnut, allowing you to match your décor with ease.

Designed for casual dining and everyday functionality, the Westlake Counter Dining Collection offers farmhouse charm, compact versatility, and a warm, inviting aesthetic.

| ltem   | Description                         | W  | D    | H  | Cubes | Whse<br>Price     |
|--------|-------------------------------------|----|------|----|-------|-------------------|
| WS5000 | Westlake 5-Pack Counter Set 36Wx36H |    |      |    | 9.3   | <sup>\$</sup> 189 |
|        | Counter Table                       | 36 | 36.5 | 36 |       |                   |
|        | Counter Chair                       | 21 | 25   | 24 |       |                   |
|        |                                     |    |      |    |       |                   |

5-PACK SET (Includes 1 Table & 4 Chairs) Counter Table 36"W x 59.5"L x 36"H Counter Chair 17.5"W x 20.5"D x 41"H

STEVE SILVER COMPANY • 1000 FM 548N, FORNEY, TX 75126 • STEVESILVER.COM