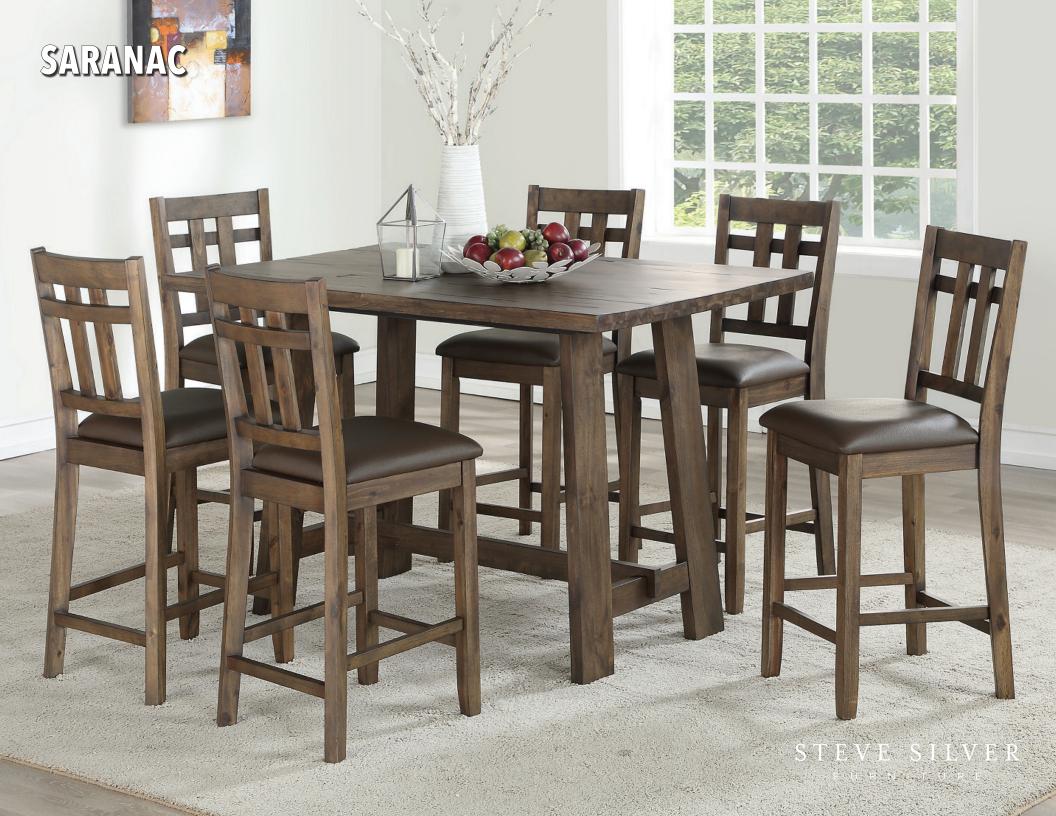

## Saranac Rustic Charm with Everyday Functionality

he Saranac Counter Dining Collection blends modern rustic style with practical design, creating a versatile dining space for casual and formal settings. The 59.5-inch counter-height table, with its canted plankeffect base and heavily distressed top, comfortably seats six. Paired with slat-back counter stools featuring easy-care upholstered seats, this set delivers warmth, durability, and everyday comfort.

#### **Features & Benefits:**

- **Durable Craftsmanship:** Built from acacia and mango hardwood solids, ensuring stability and long-lasting durability.
- **Spacious Counter Table:** The 59.5-inch table seats six, offering ample room for dining, work, or socializing.
- **Comfortable & Supportive Seating:** 24-inch high upholstered counter stools pair perfectly with 36-inch high tables or kitchen counters.
- **Exceptional Strength & Stability:** Mortise-and-tenon joinery, corner blocks, and side stretchers reinforce durability and support.
- **Rustic Hand-Finished Look:** A multi-step mocha stain enhances the natural wood grain and knots, while plastic glides protect floors from scratches.
- **Complete Ensemble:** A dining room in a box, teh Saranac 5-Pack comes with one Counter Table and 4 Counter Chairs. Chairs are also available separately.

| ltem       | Description                             | W         | D        | H        | Cubes | Whse<br>Price     |
|------------|-----------------------------------------|-----------|----------|----------|-------|-------------------|
| SA2000     |                                         | Saranac 5 | -Pack Di | ning Set | 18.48 | <sup>\$</sup> 289 |
|            | CounterTable:                           | 36        | 59.5     | 36       |       |                   |
| SA2000CC   | Saranac Counter Chair                   | 17.5      | 20.5     | 41       | 2.88  | \$47.50           |
| SA2000-7PC | Saranac Counter Table, 6 Counter chairs |           |          |          |       | <sup>\$</sup> 384 |