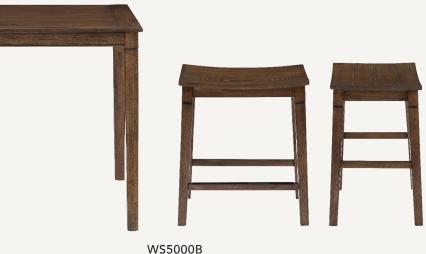

### Westlake Compact Farmhouse Charm in a Warm Chestnut Finish

The Westlake Counter Dining Collection blends casual farmhouse style with space-saving functionality, making it perfect for apartments and smaller homes. The 36-inch square table, featuring a plank-effect top in a rich chestnut finish, comfortably seats four, while matching counter stools with shaped seats and sturdy stretchers provide long-lasting comfort and support.

#### **Features & Benefits:**

- **Durable Craftsmanship:** Built from ash veneers and engineered wood products, ensuring lasting strength and stability.
- **Compact & Functional Table:** The 36-inch square table comfortably seats four, making it ideal for smaller dining spaces.
- **Comfortable & Sturdy Seating:** Shaped counter stool seats with front and side stretchers enhance support and durability.
- **Protective Kickplate:** Metal kickplates on the stools reduce wear and tear, maintaining their classic look over time.
- **Warm Chestnut Finish:** A multi-step hand-applied chestnut stain highlights the natural grain of the wood, adding depth and richness to your space.

Designed for cozy dining and everyday functionality, the Westlake Counter Dining Collection in Chestnut brings farmhouse charm, durability, and timeless appeal to any home.

| ltem    | Description                         | W  | D    | H  | Cubes | Whse<br>Price     |
|---------|-------------------------------------|----|------|----|-------|-------------------|
| WS5000B | Westlake 5-Pack Counter Set 36Wx36H |    |      |    | 9.3   | <sup>\$</sup> 189 |
|         | Counter Table                       | 36 | 36.5 | 36 |       |                   |
|         | Counter Chair                       | 21 | 25   | 24 |       |                   |

5-PACK SET (Includes 1 Table & 4 Chairs) Counter Table 36"W x 365"L x 36.5"H Counter Chair 21"W x 25"D x 24"H

STEVE SILVER COMPANY • 1000 FM 548N, FORNEY, TX 75126 • STEVESILVER.COM