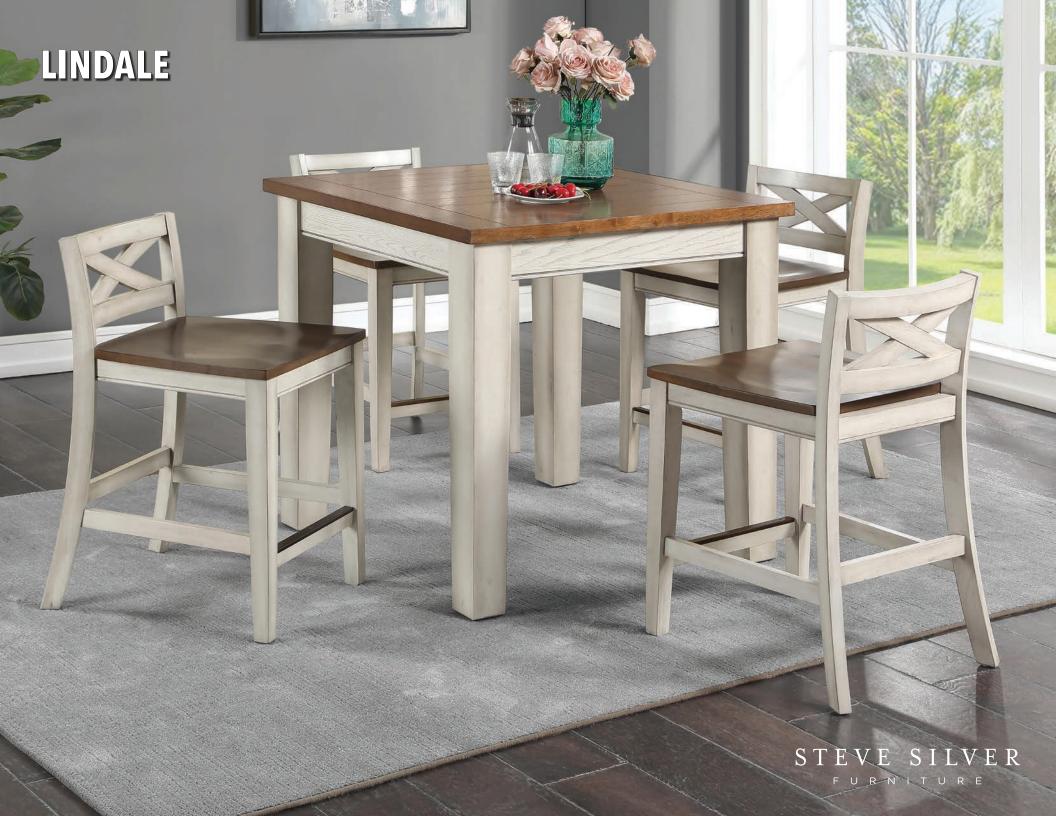

## Lindale Classic Style with Everyday Functionality

The Modern Farmhouse Counter Dining Collection combines clean lines and rustic charm, featuring a two-tone rustic white and honey finish that highlights the natural beauty of oak and acacia veneers. The 36-inch counter-height table, supported by timber-beam wooden legs and a plank-style tabletop, pairs with four criss-cross back counter stools, creating a versatile and inviting space for dining, working, or gathering.

#### **Features & Benefits:**

- Durable Craftsmanship: Made from Acacia and Oak veneers, Rubberwood solids, and engineered woods, ensuring lasting strength and stability.
- **Space-Saving Counter Table:** The 36-inch high table seats four and provides an ideal height for dining, working, or casual conversation.
- Comfortable & Supportive Seating: Solid wood counter stools with contoured wooden seats and footrests offer added comfort and structural stability.
- **Farmhouse-Inspired Details:** Criss-cross back stools, a plankstyle tabletop, and timber-beam legs enhance the rustic aesthetic.
- Floor Protection & Easy Maintenance: Plastic levelers prevent scratches, and the corner-blocked, screwed stool frames ensure durability.

Perfect for casual meals, kitchen counters, or multifunctional spaces, the Modern Farmhouse Counter Dining Collection blends timeless style, sturdy construction, and everyday convenience.

| ltem   | Description                         | w                     | D     | H    | Cubes | Whs<br>Price |
|--------|-------------------------------------|-----------------------|-------|------|-------|--------------|
| LN5000 | Lindale 5-Pack - Counter Table, 4 ( | Counter Chair         | ſS    |      | 19.7  | \$299        |
|        | Table dimensions                    | 36                    | 36    | 36   |       |              |
|        | Chair dimensions                    | 22.5                  | 19.25 | 33.5 |       |              |
|        |                                     | F                     |       | J    | F     |              |
| S T ]  | EVE SILVER<br>URNITURE              | ×                     |       |      |       |              |
|        |                                     |                       |       |      |       |              |
|        |                                     |                       |       |      |       |              |
|        |                                     | LN5000<br>K DINING SI |       |      |       | 1            |