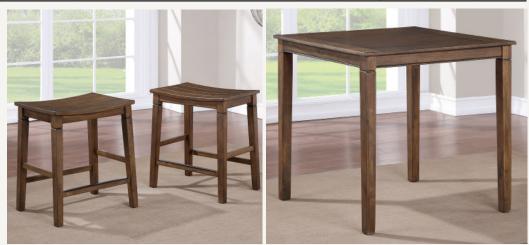

### Westlake Compact Farmhouse Charm in a Warm Chestnut Finish

The Westlake Counter Dining Collection blends casual farmhouse style with space-saving functionality, making it perfect for apartments and smaller homes. The 36-inch square table, featuring a plank-effect top in a rich chestnut finish, comfortably seats four, while matching counter stools with shaped seats and sturdy stretchers provide long-lasting comfort and support.

#### **Features & Benefits:**

- **Durable Craftsmanship:** Built from ash veneers and engineered wood products, ensuring lasting strength and stability.
- **Compact & Functional Table:** The 36-inch square table comfortably seats four, making it ideal for smaller dining spaces.
- **Comfortable & Sturdy Seating:** Shaped counter stool seats with front and side stretchers enhance support and durability.
- **Protective Kickplate:** Metal kickplates on the stools reduce wear and tear, maintaining their classic look over time.
- **Warm Chestnut Finish:** A multi-step hand-applied chestnut stain highlights the natural grain of the wood, adding depth and richness to your space.

Designed for cozy dining and everyday functionality, the Westlake Counter Dining Collection in Chestnut brings farmhouse charm, durability, and timeless appeal to any home.

| ltem    | Description                         | W  | D    | H  | Cubes | Whse<br>Price     |
|---------|-------------------------------------|----|------|----|-------|-------------------|
| WS5000B | Westlake 5-Pack Counter Set 36Wx36H |    |      |    | 9.3   | <sup>\$</sup> 189 |
|         | Counter Table                       | 36 | 36.5 | 36 |       |                   |
|         | Counter Chair                       | 21 | 25   | 24 |       |                   |

5-PACK SET (Includes 1 Table & 4 Chairs) Counter Table 36"W x 365"L x 36.5"H Counter Chair 21"W x 25"D x 24"H

STEVE SILVER COMPANY • 1000 FM 548N, FORNEY, TX 75126 • STEVESILVER.COM