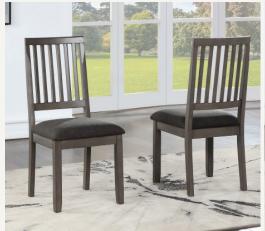

## Yorktown Mid-Century Elegance for Small Spaces

The Yorktown Dining Collection brings transitional style with mid-century modern influences, featuring a rich espresso finish over mindi veneers. The 42-inch round table, with its canted tapered legs, offers a cozy and functional dining space. Paired with solid wood chairs upholstered in modern gray tweed, this set provides both style and comfort for smaller dining areas.

#### **Features & Benefits**

- **Durable Craftsmanship**: Constructed from mindi veneers, Asian hardwood solids, and engineered woods for lasting strength and stability.
- **Compact & Functional Table:** The 42-inch round tabletop comfortably seats four, making it ideal for small spaces and cozy gatherings.
- **Comfortable & Stylish Seating:** Gray tweed upholstered chairs with vertical slat backs and tapered legs offer modern elegance with ergonomic support.
- **Mid-Century Inspired Design:** Canted tapered legs on both the table and chairs enhance the sleek, transitional aesthetic.
- **Rich Espresso Finish:** A hand-applied multi-step espresso stain highlights the natural wood grain, adding warmth and sophistication.