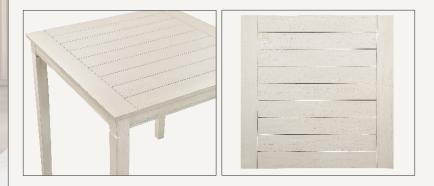

## Westlake Compact Farmhouse Charm

he Westlake Counter Dining Collection delivers casual farmhouse style in a space-saving design, making it ideal for apartments and smaller homes. The 36-inch square table, featuring a plank-effect top, comfortably seats four, while matching counter stools with shaped seats and sturdy stretchers add comfort and durability.

#### **Features & Benefits:**

- **Durable Craftsmanship**: Built from ash veneers, solid Asia hardwoods and engineered wood products for lasting strength and stability.
- **Compact & Functional Table:** The 36-inch square design comfortably seats four, making it perfect for smaller dining spaces.
- **Comfortable & Sturdy Seating:** Shaped counter stool seats with front and side stretchers offer enhanced support and stability.
- **Protective Kickplate:** Metal kickplates on the stools reduce wear and tear, ensuring long-lasting durability.
- **Two Finish Options:** Available in ivory or chestnut, allowing you to match your décor with ease.

Designed for casual dining and everyday functionality, the Westlake Counter Dining Collection offers farmhouse charm, compact versatility, and a warm, inviting aesthetic.

| ltem   | Description                         | W  | D    | H  | Cubes | Whse<br>Price     |
|--------|-------------------------------------|----|------|----|-------|-------------------|
| WS5000 | Westlake 5-Pack Counter Set 36Wx36H |    |      |    | 9.3   | <sup>\$</sup> 189 |
|        | Counter Table                       | 36 | 36.5 | 36 |       |                   |
|        | Counter Chair                       | 21 | 25   | 24 |       |                   |
|        |                                     |    |      |    |       |                   |