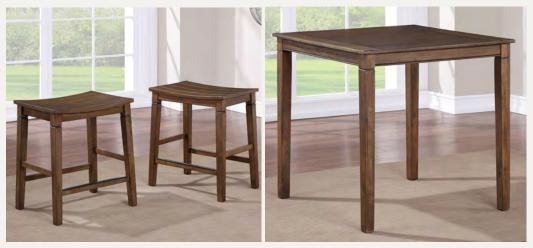

## Lindale

## Classic Style with Everyday Functionality

The Modern Farmhouse Counter Dining Collection combines clean lines and rustic charm, featuring a two-tone rustic white and honey finish that highlights the natural beauty of oak and acacia veneers. The 36-inch counter-height table, supported by timber-beam wooden legs and a plank-style tabletop, pairs with four criss-cross back counter stools, creating a versatile and inviting space for dining, working, or gathering.

#### Features & Benefits:

- Durable Craftsmanship: Made from Acacia and Oak veneers, Rubberwood solids, and engineered woods, ensuring lasting strength and stability.
- Space-Saving Counter Table: The 36-inch high table seats four and provides an ideal height for dining, working, or casual conversation.
- Comfortable & Supportive Seating: Solid wood counter stools with contoured wooden seats and footrests offer added comfort and structural stability.
- **Farmhouse-Inspired Details:** Criss-cross back stools, a plank-style tabletop, and timber-beam legs enhance the rustic aesthetic.
- Floor Protection & Easy Maintenance: Plastic levelers prevent scratches, and the corner-blocked, screwed stool frames ensure durability.

Perfect for casual meals, kitchen counters, or multifunctional spaces, the Modern Farmhouse Counter Dining Collection blends timeless style, sturdy construction, and everyday convenience.

| ltem   | Description                                             | W    | D     | Н    | Cubes | Whse<br>Price |
|--------|---------------------------------------------------------|------|-------|------|-------|---------------|
| LN5000 | LN5000 Lindale 5-Pack - Counter Table, 4 Counter Chairs |      |       |      |       | \$299         |
|        | Table dimensions                                        | 36   | 36    | 36   |       |               |
|        | Chair dimensions                                        | 22.5 | 19.25 | 33.5 |       |               |