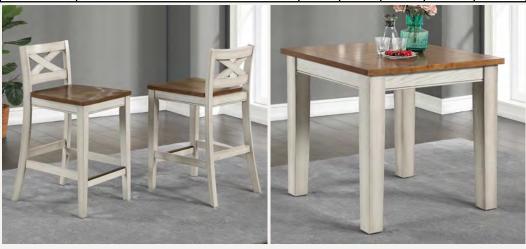

## Classic Style with Everyday Functionality

The Modern Farmhouse Counter Dining Collection combines clean lines and rustic charm, featuring a two-tone rustic white and honey finish that highlights the natural beauty of oak and acacia veneers. The 36-inch counter-height table, supported by timber-beam wooden legs and a plank-style tabletop, pairs with four criss-cross back counter stools, creating a versatile and inviting space for dining, working, or gathering.

#### Features & Benefits:

- Durable Craftsmanship: Made from Acacia and Oak veneers, Rubberwood solids, and engineered woods, ensuring lasting strength and stability.
- Space-Saving Counter Table: The 36-inch high table seats four and provides an ideal height for dining, working, or casual conversation.
- Comfortable & Supportive Seating: Solid wood counter stools with contoured wooden seats and footrests offer added comfort and structural stability.
- **Farmhouse-Inspired Details:** Criss-cross back stools, a plank-style tabletop, and timber-beam legs enhance the rustic aesthetic.
- Floor Protection & Easy Maintenance: Plastic levelers prevent scratches, and the corner-blocked, screwed stool frames ensure durability.

Perfect for casual meals, kitchen counters, or multifunctional spaces, the Modern Farmhouse Counter Dining Collection blends timeless style, sturdy construction, and everyday convenience.

| ltem   | Description                                             | W    | D     | Н    | Cubes | Whse<br>Price |
|--------|---------------------------------------------------------|------|-------|------|-------|---------------|
| LN5000 | LN5000 Lindale 5-Pack - Counter Table, 4 Counter Chairs |      |       |      |       | \$299         |
|        | Table dimensions                                        | 36   | 36    | 36   |       |               |
|        | Chair dimensions                                        | 22.5 | 19.25 | 33.5 |       |               |