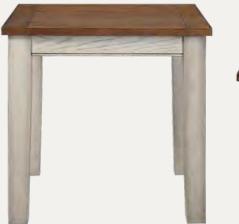

## Classic Style with Everyday Functionality

The Modern Farmhouse Counter Dining Collection combines clean lines and rustic charm, featuring a two-tone rustic white and honey finish that highlights the natural beauty of oak and acacia veneers. The 36-inch counter-height table, supported by timber-beam wooden legs and a plank-style tabletop, pairs with four criss-cross back counter stools, creating a versatile and inviting space for dining, working, or gathering.

Perfect for casual meals, kitchen counters, or multifunctional spaces, the Modern Farmhouse Counter Dining Collection blends timeless style, sturdy construction, and everyday convenience.

| ltem   | Description                                             | W    | D     | Н    | Cubes | Whse<br>Price |
|--------|---------------------------------------------------------|------|-------|------|-------|---------------|
| LN5000 | LN5000 Lindale 5-Pack - Counter Table, 4 Counter Chairs |      |       |      |       | \$299         |
|        | Table dimensions                                        | 36   | 36    | 36   |       |               |
|        | Chair dimensions                                        | 22.5 | 19.25 | 33.5 |       |               |

#### LN5000 5-PACK DINING SET

- Table dimensions 35.98"W x 35.98"D x 35.98"H
- Chair dimensions 22.44"W x 19.09"D x 33.46"H