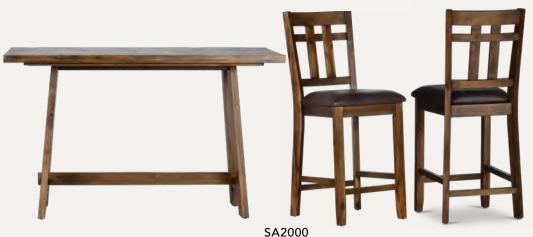

| ltem       | Description                             | W    | D    | Н  | Cubes | Whse<br>Price    |
|------------|-----------------------------------------|------|------|----|-------|------------------|
| SA2000     | Saranac 5-Pack Dining Set               |      |      |    | 18.48 | \$279            |
|            | CounterTable:                           | 36   | 59.5 | 36 |       |                  |
| SA2000CC   | Saranac Counter Chair                   | 17.5 | 20.5 | 41 | 2.88  | \$47.50          |
| SA2000-7PC | Saranac Counter Table, 6 Counter chairs |      |      |    |       | <sup>5</sup> 374 |

5-PACK SET (Includes 1 Table & 4 Chairs) Counter Table 36"W x 59.5"L x 36"H Counter Chair 17.5"W x 20.5"D x 41"H

SA2000CC COUNTER CHAIR (2/ctn) 17.5"W x 20.5"D x 41"H