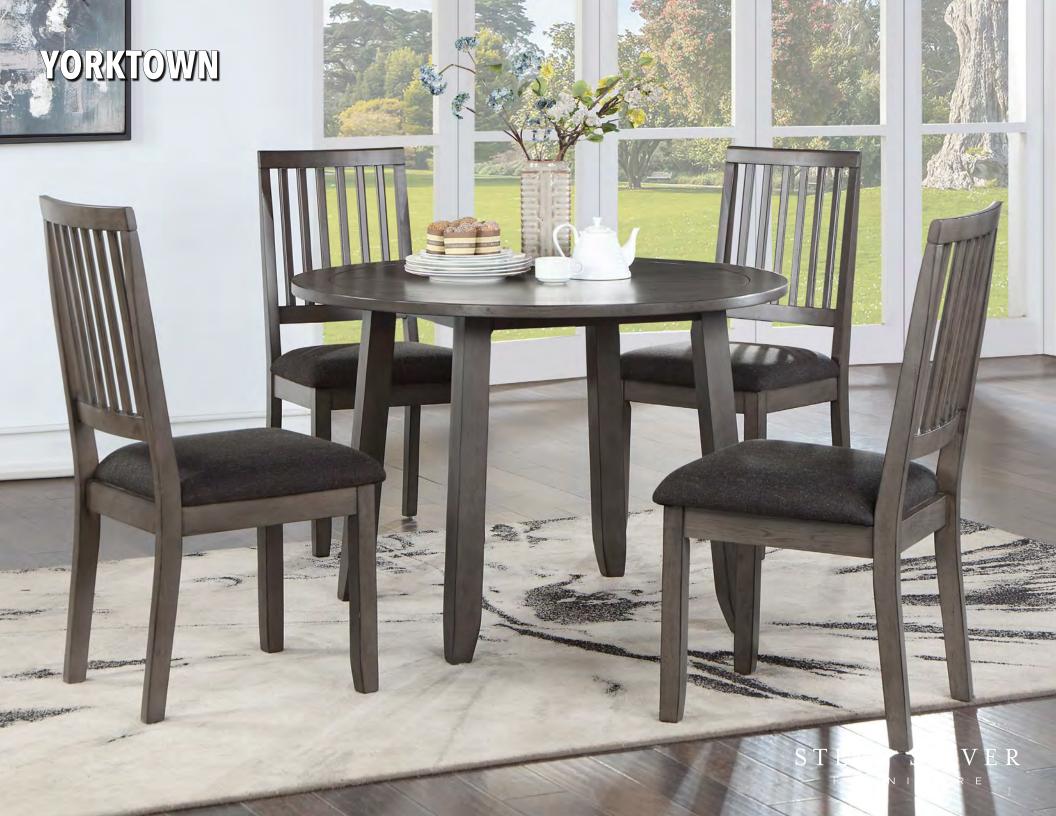

# **Yorktown**

## Mid-Century Elegance for Small Spaces

The Yorktown Dining Collection brings transitional style with mid-century modern influences, featuring a rich espresso finish over mindi veneers. The 42-inch round table, with its canted tapered legs, offers a cozy and functional dining space. Paired with solid wood chairs upholstered in modern gray tweed, this set provides both style and comfort for smaller dining areas.

#### **Features & Benefits**

- **Durable Craftsmanship**: Constructed from mindi veneers, Asian hardwood solids, and engineered woods for lasting strength and stability.
- **Compact & Functional Table:** The 42-inch round tabletop comfortably seats four, making it ideal for small spaces and cozy gatherings.
- **Comfortable & Stylish Seating:** Gray tweed upholstered chairs with vertical slat backs and tapered legs offer modern elegance with ergonomic support.
- **Mid-Century Inspired Design:** Canted tapered legs on both the table and chairs enhance the sleek, transitional aesthetic.
- **Rich Espresso Finish:** A hand-applied multi-step espresso stain highlights the natural wood grain, adding warmth and sophistication.

Perfect for dining nooks and smaller spaces, the Yorktown Dining Collection delivers classic style, sturdy craftsmanship, and modern comfort in a space-efficient design.

| Item   | Description                                   | W    | D  | Н    | Cubes | Whse<br>Price |
|--------|-----------------------------------------------|------|----|------|-------|---------------|
| YT5000 | <b>Yorktown 5-Pack</b> - Table, 4 Side Chairs |      |    |      | 17.97 | \$249         |
|        | Table dimensions                              | 42   | 42 | 30   |       |               |
|        | Chair dimensions                              | 18.5 | 21 | 39.5 |       |               |