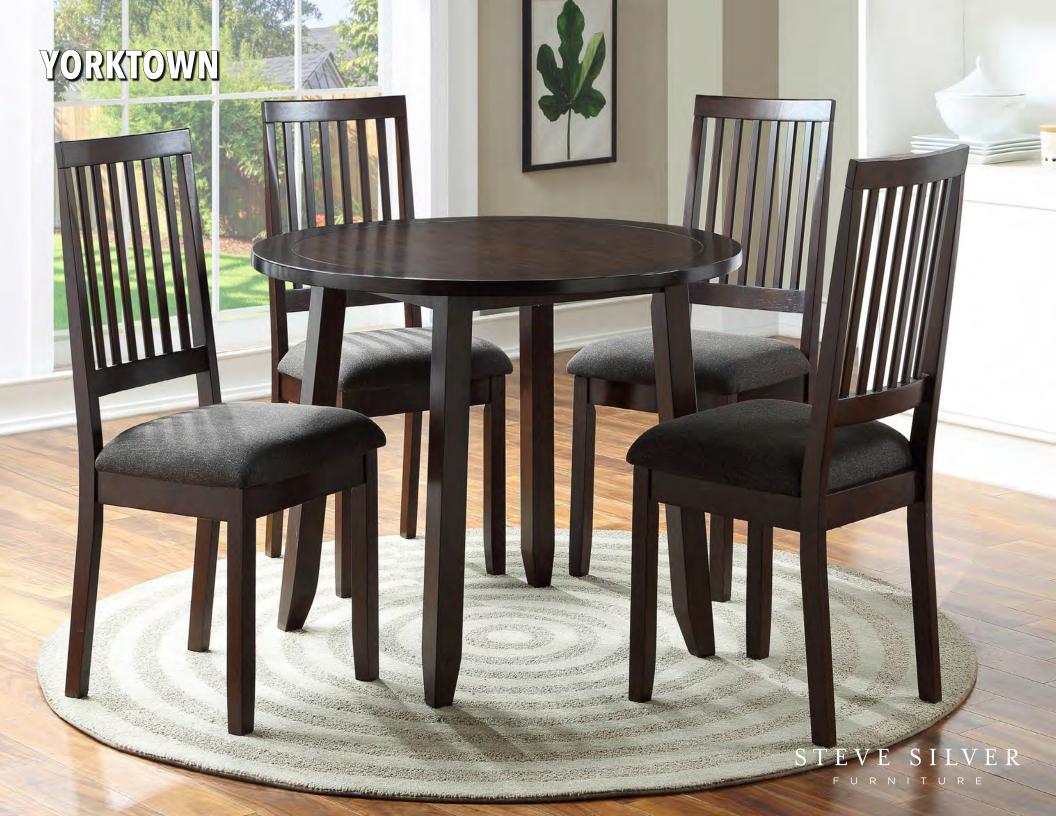

# **Yorktown**

## Mid-Century Elegance for Small Spaces

The Yorktown Dining Collection brings transitional style with mid-century modern influences, featuring a rich espresso finish over mindi veneers. The 42-inch round table, with its canted tapered legs, offers a cozy and functional dining space. Paired with solid wood chairs upholstered in modern gray tweed, this set provides both style and comfort for smaller dining areas.

#### **Features & Benefits**

- **Durable Craftsmanship**: Constructed from mindi veneers, Asian hardwood solids, and engineered woods for lasting strength and stability.
- **Compact & Functional Table:** The 42-inch round tabletop comfortably seats four, making it ideal for small spaces and cozy gatherings.
- **Comfortable & Stylish Seating:** Gray tweed upholstered chairs with vertical slat backs and tapered legs offer modern elegance with ergonomic support.
- **Mid-Century Inspired Design:** Canted tapered legs on both the table and chairs enhance the sleek, transitional aesthetic.
- **Rich Espresso Finish:** A hand-applied multi-step espresso stain highlights the natural wood grain, adding warmth and sophistication.

Perfect for dining nooks and smaller spaces, the Yorktown Dining Collection delivers classic style, sturdy craftsmanship, and modern comfort in a space-efficient design.

| Item   | Description                                   | W    | D  | Н    | Cubes | Whse<br>Price |
|--------|-----------------------------------------------|------|----|------|-------|---------------|
| YT5000 | <b>Yorktown 5-Pack</b> - Table, 4 Side Chairs |      |    |      | 17.97 | \$249         |
|        | Table dimensions                              | 42   | 42 | 30   |       |               |
|        | Chair dimensions                              | 18.5 | 21 | 39.5 |       |               |