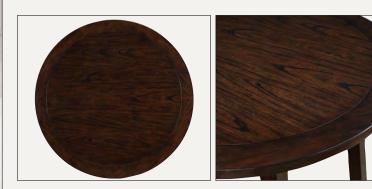

## Mid-Century Elegance for Small Spaces

The Yorktown Dining Collection brings transitional style with mid-century modern influences, featuring a rich espresso finish over mindi veneers. The 42-inch round table, with its canted tapered legs, offers a cozy and functional dining space. Paired with solid wood chairs upholstered in modern gray tweed, this set provides both style and comfort for smaller dining areas.

#### YT5000 5-PACK DINING SET

Table Dimensions: 42"W x 42"D x 30"HChair Dimensions: 18.5"W x 21"D x 39.5"H

Yorktown Gray
Mid-Century Neutral Elegance for Small Spaces

The Yorktown Gray Dining Collection brings mid-century modern charm to compact dining spaces, featuring a sleek gray finish over mindi veneers. The 42-inch round table, with canted tapered legs, creates a cozy and functional dining experience. Paired with solid wood schoolhouse-style chairs upholstered in modern gray tweed, this set blends transitional elegance with everyday comfort.