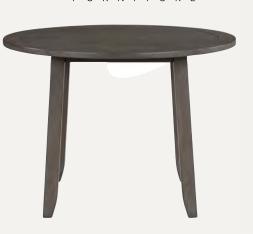

# **Yorktown**

## Mid-Century Elegance for Small Spaces

The Yorktown Dining Collection brings transitional style with mid-century modern influences, featuring a rich espresso finish over mindi veneers. The 42-inch round table, with its canted tapered legs, offers a cozy and functional dining space. Paired with solid wood chairs upholstered in modern gray tweed, this set provides both style and comfort for smaller dining areas.

#### **Features & Benefits**

- **Durable Craftsmanship**: Constructed from mindi veneers, Asian hardwood solids, and engineered woods for lasting strength and stability.
- **Compact & Functional Table:** The 42-inch round tabletop comfortably seats four, making it ideal for small spaces and cozy gatherings.
- **Comfortable & Stylish Seating:** Gray tweed upholstered chairs with vertical slat backs and tapered legs offer modern elegance with ergonomic support.
- **Mid-Century Inspired Design:** Canted tapered legs on both the table and chairs enhance the sleek, transitional aesthetic.
- **Rich Espresso Finish:** A hand-applied multi-step espresso stain highlights the natural wood grain, adding warmth and sophistication.

Perfect for dining nooks and smaller spaces, the Yorktown Dining Collection delivers classic style, sturdy craftsmanship, and modern comfort in a space-efficient design.

| Item   | Description                                   | W    | D  | Н    | Cubes | Whse<br>Price |
|--------|-----------------------------------------------|------|----|------|-------|---------------|
| YT5000 | <b>Yorktown 5-Pack</b> - Table, 4 Side Chairs |      |    |      | 17.97 | \$249         |
|        | Table dimensions                              | 42   | 42 | 30   |       |               |
|        | Chair dimensions                              | 18.5 | 21 | 39.5 |       |               |