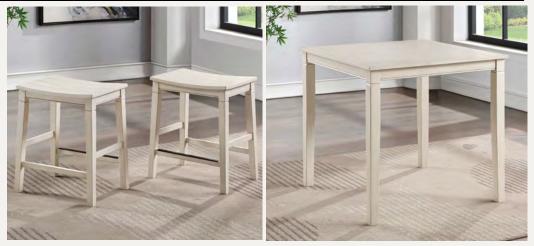

## Westlake

## Compact Farmhouse Charm in a Warm Chestnut Finish

The Westlake Counter Dining Collection blends casual farmhouse style with space-saving functionality, making it perfect for apartments and smaller homes. The 36-inch square table, featuring a plank-effect top in a rich chestnut finish, comfortably seats four, while matching counter stools with shaped seats and sturdy stretchers provide long-lasting comfort and support.

#### Features & Benefits:

- **Durable Craftsmanship:** Built from ash veneers and engineered wood products, ensuring lasting strength and stability.
- Compact & Functional Table: The 36-inch square table comfortably seats four, making it ideal for smaller dining spaces.
- **Comfortable & Sturdy Seating:** Shaped counter stool seats with front and side stretchers enhance support and durability.
- **Protective Kickplate:** Metal kickplates on the stools reduce wear and tear, maintaining their classic look over time.
- Warm Chestnut Finish: A multi-step hand-applied chestnut stain highlights the natural grain of the wood, adding depth and richness to your space.