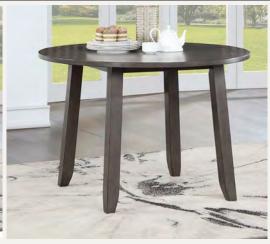

# **Yorktown**

## Mid-Century Elegance for Small Spaces

The Yorktown Dining Collection brings transitional style with mid-century modern influences, featuring a rich espresso finish over mindi veneers. The 42-inch round table, with its canted tapered legs, offers a cozy and functional dining space. Paired with solid wood chairs upholstered in modern gray tweed, this set provides both style and comfort for smaller dining areas.

#### **Features & Benefits**

- **Durable Craftsmanship**: Constructed from mindi veneers, Asian hardwood solids, and engineered woods for lasting strength and stability.
- **Compact & Functional Table:** The 42-inch round tabletop comfortably seats four, making it ideal for small spaces and cozy gatherings.
- **Comfortable & Stylish Seating:** Gray tweed upholstered chairs with vertical slat backs and tapered legs offer modern elegance with ergonomic support.
- **Mid-Century Inspired Design:** Canted tapered legs on both the table and chairs enhance the sleek, transitional aesthetic.
- **Rich Espresso Finish:** A hand-applied multi-step espresso stain highlights the natural wood grain, adding warmth and sophistication.

Perfect for dining nooks and smaller spaces, the Yorktown Dining Collection delivers classic style, sturdy craftsmanship, and modern comfort in a space-efficient design.

| Item   | Description                                   | W    | D  | Н    | Cubes | Whse<br>Price |
|--------|-----------------------------------------------|------|----|------|-------|---------------|
| YT5000 | <b>Yorktown 5-Pack</b> - Table, 4 Side Chairs |      |    |      | 17.97 | \$249         |
|        | Table dimensions                              | 42   | 42 | 30   |       |               |
|        | Chair dimensions                              | 18.5 | 21 | 39.5 |       |               |