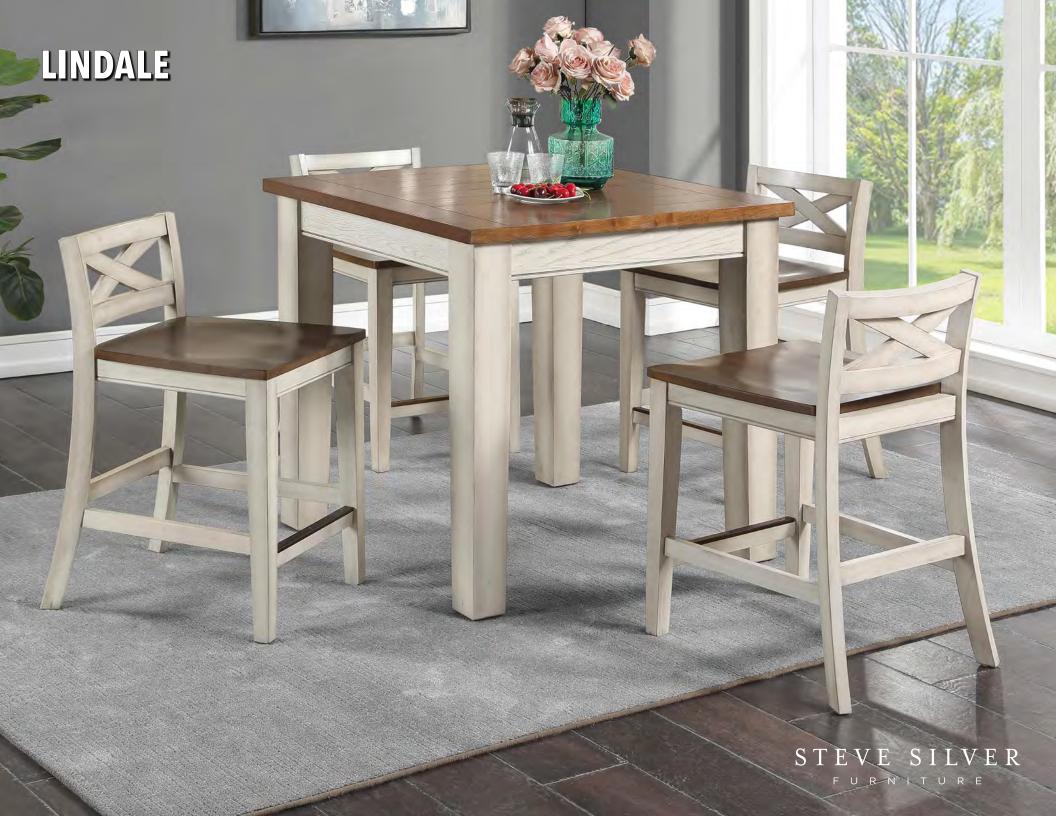

## Lindale

## Classic Style with Everyday Functionality

The Modern Farmhouse Counter Dining Collection combines clean lines and rustic charm, featuring a two-tone rustic white and honey finish that highlights the natural beauty of oak and acacia veneers. The 36-inch counter-height table, supported by timber-beam wooden legs and a plank-style tabletop, pairs with four criss-cross back counter stools, creating a versatile and inviting space for dining, working, or gathering.

#### Features & Benefits:

- Durable Craftsmanship: Made from Acacia and Oak veneers, Rubberwood solids, and engineered woods, ensuring lasting strength and stability.
- Space-Saving Counter Table: The 36-inch high table seats four and provides an ideal height for dining, working, or casual conversation.
- Comfortable & Supportive Seating: Solid wood counter stools with contoured wooden seats and footrests offer added comfort and structural stability.
- **Farmhouse-Inspired Details:** Criss-cross back stools, a plank-style tabletop, and timber-beam legs enhance the rustic aesthetic.
- Floor Protection & Easy Maintenance: Plastic levelers prevent scratches, and the corner-blocked, screwed stool frames ensure durability.

Perfect for casual meals, kitchen counters, or multifunctional spaces, the Modern Farmhouse Counter Dining Collection blends timeless style, sturdy construction, and everyday convenience.

| ltem   | Description                                             | W    | D     | Н    | Cubes | Whse<br>Price |
|--------|---------------------------------------------------------|------|-------|------|-------|---------------|
| LN5000 | LN5000 Lindale 5-Pack - Counter Table, 4 Counter Chairs |      |       |      |       | \$299         |
|        | Table dimensions                                        | 36   | 36    | 36   |       |               |
|        | Chair dimensions                                        | 22.5 | 19.25 | 33.5 |       |               |

#### LN5000 5-PACK DINING SET

- Table dimensions 35.98"W x 35.98"D x 35.98"H
- Chair dimensions 22.44"W x 19.09"D x 33.46"H