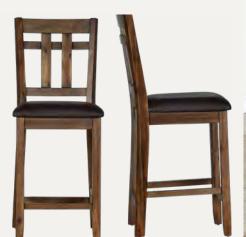

5-PACK SET (Includes 1 Table & 4 Chairs) Counter Table 36"W x 59.5"L x 36"H Counter Chair 17.5"W x 20.5"D x 41"H

SA2000CC COUNTER CHAIR (2/ctn) 17.5"W x 20.5"D x 41"H