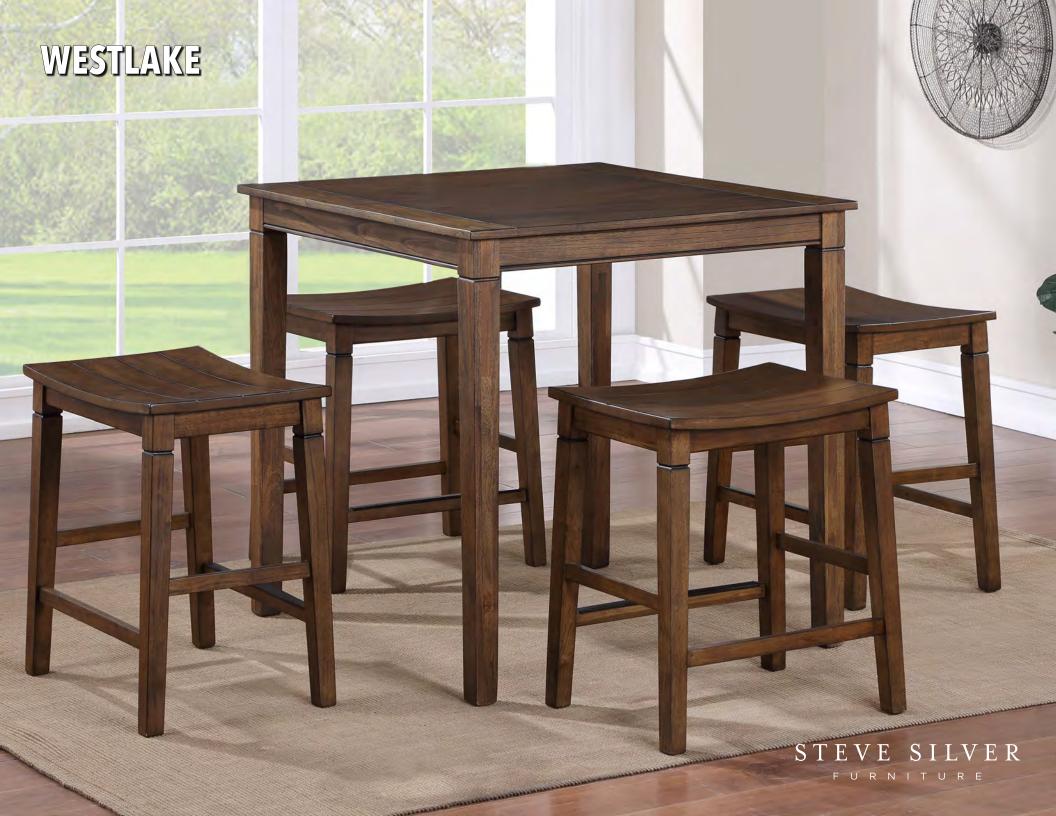

## Westlake

## Compact Farmhouse Charm in a Warm Chestnut Finish

The Westlake Counter Dining Collection blends casual farmhouse style with space-saving functionality, making it perfect for apartments and smaller homes. The 36-inch square table, featuring a plank-effect top in a rich chestnut finish, comfortably seats four, while matching counter stools with shaped seats and sturdy stretchers provide long-lasting comfort and support.

#### Features & Benefits:

- **Durable Craftsmanship:** Built from ash veneers and engineered wood products, ensuring lasting strength and stability.
- Compact & Functional Table: The 36-inch square table comfortably seats four, making it ideal for smaller dining spaces.
- **Comfortable & Sturdy Seating:** Shaped counter stool seats with front and side stretchers enhance support and durability.
- **Protective Kickplate:** Metal kickplates on the stools reduce wear and tear, maintaining their classic look over time.
- Warm Chestnut Finish: A multi-step hand-applied chestnut stain highlights the natural grain of the wood, adding depth and richness to your space.

Designed for cozy dining and everyday functionality, the Westlake Counter Dining Collection in Chestnut brings farmhouse charm, durability, and timeless appeal to any home.

STEVE SILVER

FURNITURE

| ltem    | Description                         | W  | D    | Н  | Cubes | Whse<br>Price     |
|---------|-------------------------------------|----|------|----|-------|-------------------|
| WS5000B | Westlake 5-Pack Counter Set 36Wx36H |    |      |    | 9.3   | <sup>\$</sup> 189 |
|         | Counter Table                       | 36 | 36.5 | 36 |       |                   |
|         | Counter Chair                       | 21 | 25   | 24 |       |                   |

WS5000B 5-PACK SET (Includes 1 Table & 4 Chairs) Counter Table 36"W x 365"L x 36.5"H Counter Chair 21"W x 25"D x 24"H