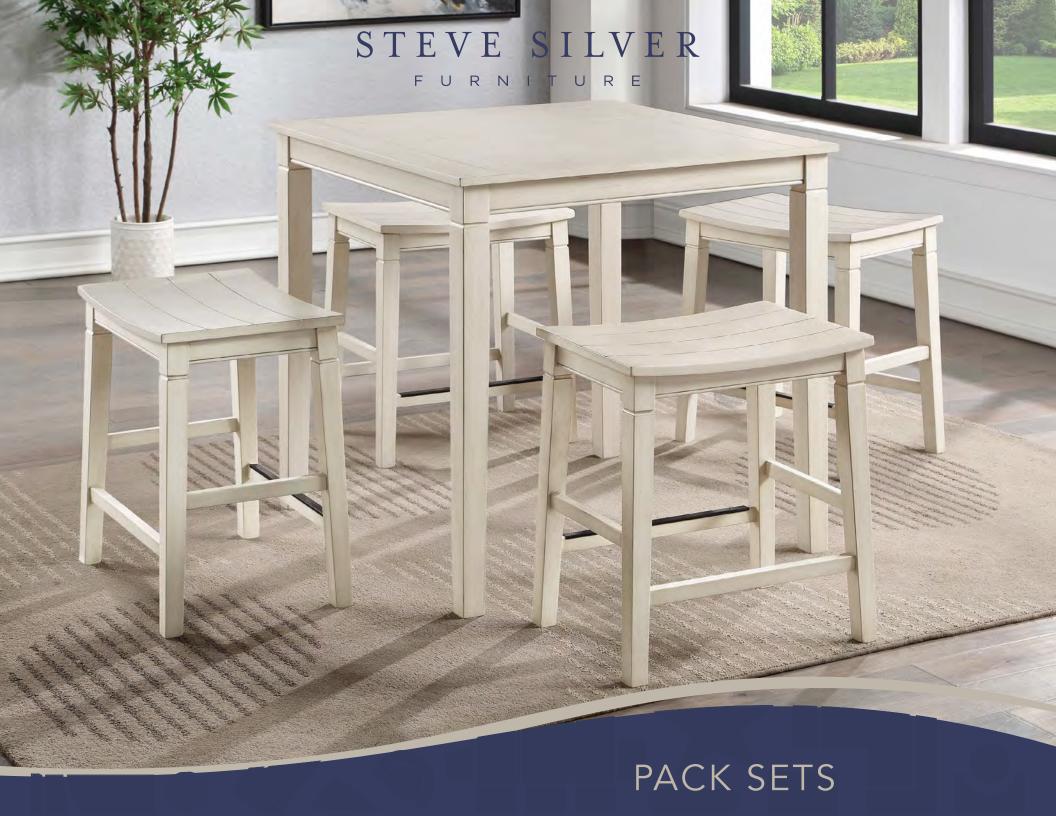

## Classic Style with Everyday Functionality

The Modern Farmhouse Counter Dining Collection combines clean lines and rustic charm, featuring a two-tone rustic white and honey finish that highlights the natural beauty of oak and acacia veneers. The 36-inch counter-height table, supported by timber-beam wooden legs and a plank-style tabletop, pairs with four criss-cross back counter stools, creating a versatile and inviting space for dining, working, or gathering.

#### Features & Benefits:

- Durable Craftsmanship: Made from Acacia and Oak veneers, Rubberwood solids, and engineered woods, ensuring lasting strength and stability.
- Space-Saving Counter Table: The 36-inch high table seats four and provides an ideal height for dining, working, or casual conversation.
- Comfortable & Supportive Seating: Solid wood counter stools with contoured wooden seats and footrests offer added comfort and structural stability.
- **Farmhouse-Inspired Details:** Criss-cross back stools, a plank-style tabletop, and timber-beam legs enhance the rustic aesthetic.
- Floor Protection & Easy Maintenance: Plastic levelers prevent scratches, and the corner-blocked, screwed stool frames ensure durability.

Perfect for casual meals, kitchen counters, or multifunctional spaces, the Modern Farmhouse Counter Dining Collection blends timeless style, sturdy construction, and everyday convenience.

| ltem   | Description                                             | W    | D     | Н    | Cubes | Whse<br>Price |
|--------|---------------------------------------------------------|------|-------|------|-------|---------------|
| LN5000 | LN5000 Lindale 5-Pack - Counter Table, 4 Counter Chairs |      |       |      |       | \$299         |
|        | Table dimensions                                        | 36   | 36    | 36   |       |               |
|        | Chair dimensions                                        | 22.5 | 19.25 | 33.5 |       |               |

#### LN5000 5-PACK DINING SET

- Table dimensions 35.98"W x 35.98"D x 35.98"H
- Chair dimensions 22.44"W x 19.09"D x 33.46"H