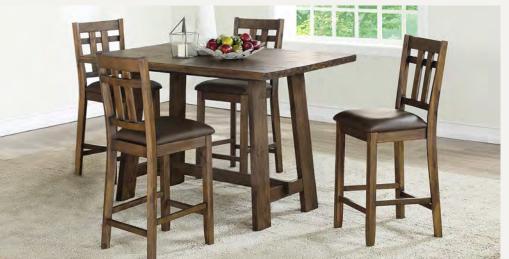

## Saranac

### Rustic Charm with Everyday Functionality

he Saranac Counter Dining Collection blends modern rustic style with practical design, creating a versatile dining space for casual and formal settings. The 59.5-inch counter-height table, with its canted plankeffect base and heavily distressed top, comfortably seats six. Paired with slat-back counter stools featuring easy-care upholstered seats, this set delivers warmth, durability, and everyday comfort.

#### Features & Benefits:

- **Durable Craftsmanship:** Built from acacia and mango hardwood solids, ensuring stability and long-lasting durability.
- **Spacious Counter Table:** The 59.5-inch table seats six, offering ample room for dining, work, or socializing.
- Comfortable & Supportive Seating: 24-inch high upholstered counter stools pair perfectly with 36-inch high tables or kitchen counters.
- **Exceptional Strength & Stability:** Mortise-and-tenon joinery, corner blocks, and side stretchers reinforce durability and support.
- Rustic Hand-Finished Look: A multi-step mocha stain enhances the natural wood grain and knots, while plastic glides protect floors from scratches.
- **Complete Ensemble:** A dining room in a box, teh Saranac 5-Pack comes with one Counter Table and 4 Counter Chairs. Chairs are also available separately.