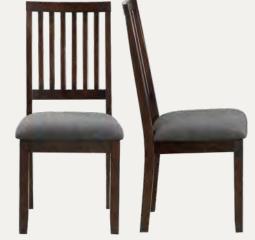

5-PACK SET (Includes 1 Table & 4 Chairs) Counter Table 36"W x 59.5"L x 36"H Counter Chair 17.5"W x 20.5"D x 41"H

SA2000CC COUNTER CHAIR (2/ctn) 17.5"W x 20.5"D x 41"H