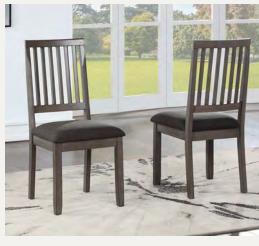

## Mid-Century Elegance for Small Spaces

The Yorktown Dining Collection brings transitional style with mid-century modern influences, featuring a rich espresso finish over mindi veneers. The 42-inch round table, with its canted tapered legs, offers a cozy and functional dining space. Paired with solid wood chairs upholstered in modern gray tweed, this set provides both style and comfort for smaller dining areas.

#### **Features & Benefits**

- **Durable Craftsmanship**: Constructed from mindi veneers, Asian hardwood solids, and engineered woods for lasting strength and stability.
- **Compact & Functional Table:** The 42-inch round tabletop comfortably seats four, making it ideal for small spaces and cozy gatherings.
- **Comfortable & Stylish Seating:** Gray tweed upholstered chairs with vertical slat backs and tapered legs offer modern elegance with ergonomic support.
- **Mid-Century Inspired Design:** Canted tapered legs on both the table and chairs enhance the sleek, transitional aesthetic.
- **Rich Espresso Finish:** A hand-applied multi-step espresso stain highlights the natural wood grain, adding warmth and sophistication.

Perfect for dining nooks and smaller spaces, the Yorktown Dining Collection delivers classic style, sturdy craftsmanship, and modern comfort in a space-efficient design.

| Item   | Description                                   | W    | D  | Н    | Cubes | Whse<br>Price |
|--------|-----------------------------------------------|------|----|------|-------|---------------|
| YT5000 | <b>Yorktown 5-Pack</b> - Table, 4 Side Chairs |      |    |      | 17.97 | \$249         |
|        | Table dimensions                              | 42   | 42 | 30   |       |               |
|        | Chair dimensions                              | 18.5 | 21 | 39.5 |       |               |