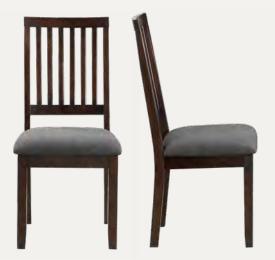

## Mid-Century Elegance for Small Spaces

The Yorktown Dining Collection brings transitional style with mid-century modern influences, featuring a rich espresso finish over mindi veneers. The 42-inch round table, with its canted tapered legs, offers a cozy and functional dining space. Paired with solid wood chairs upholstered in modern gray tweed, this set provides both style and comfort for smaller dining areas.

#### **Features & Benefits**

- **Durable Craftsmanship**: Constructed from mindi veneers, Asian hardwood solids, and engineered woods for lasting strength and stability.
- **Compact & Functional Table:** The 42-inch round tabletop comfortably seats four, making it ideal for small spaces and cozy gatherings.
- **Comfortable & Stylish Seating:** Gray tweed upholstered chairs with vertical slat backs and tapered legs offer modern elegance with ergonomic support.
- **Mid-Century Inspired Design:** Canted tapered legs on both the table and chairs enhance the sleek, transitional aesthetic.
- **Rich Espresso Finish:** A hand-applied multi-step espresso stain highlights the natural wood grain, adding warmth and sophistication.

#### YT5000 5-PACK DINING SET

Table Dimensions: 42"W x 42"D x 30"HChair Dimensions: 18.5"W x 21"D x 39.5"H

Yorktown Gray
Mid-Century Neutral Elegance for Small Spaces

The Yorktown Gray Dining Collection brings mid-century modern charm to compact dining spaces, featuring a sleek gray finish over mindi veneers. The 42-inch round table, with canted tapered legs, creates a cozy and functional dining experience. Paired with solid wood schoolhouse-style chairs upholstered in modern gray tweed, this set blends transitional elegance with everyday comfort.