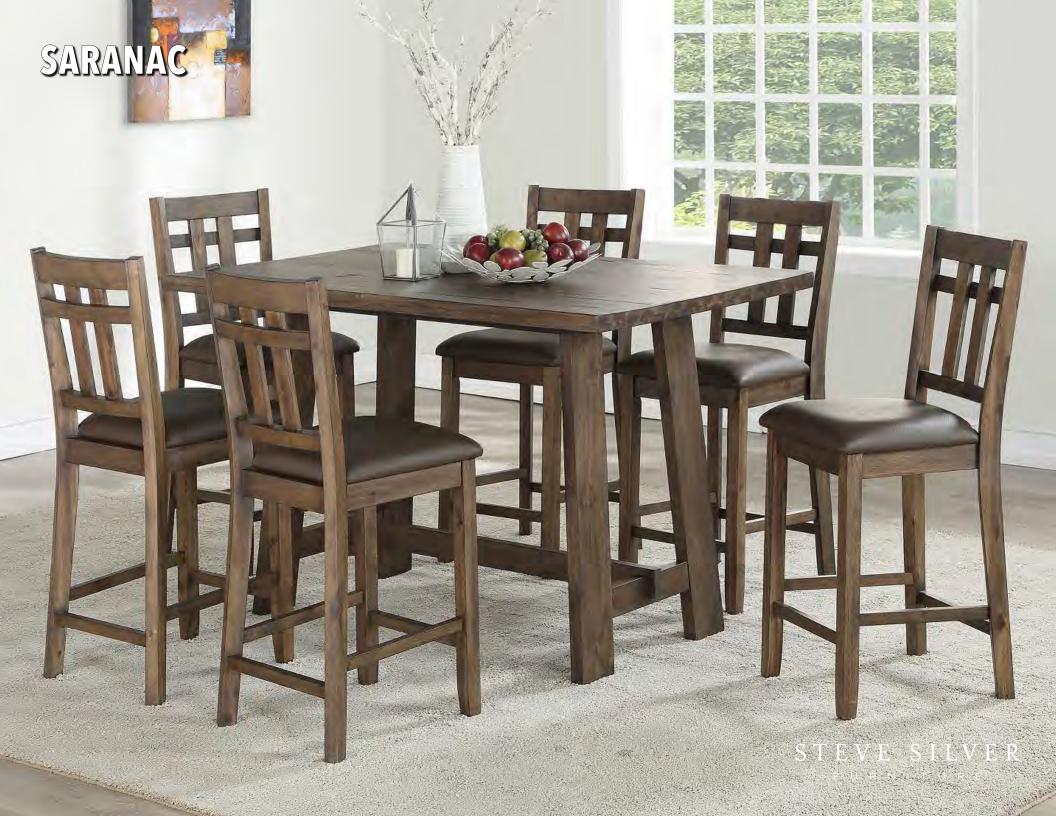

## Saranac

### Rustic Charm with Everyday Functionality

he Saranac Counter Dining Collection blends modern rustic style with practical design, creating a versatile dining space for casual and formal settings. The 59.5-inch counter-height table, with its canted plankeffect base and heavily distressed top, comfortably seats six. Paired with slat-back counter stools featuring easy-care upholstered seats, this set delivers warmth, durability, and everyday comfort.

#### Features & Benefits:

- **Durable Craftsmanship:** Built from acacia and mango hardwood solids, ensuring stability and long-lasting durability.
- **Spacious Counter Table:** The 59.5-inch table seats six, offering ample room for dining, work, or socializing.
- Comfortable & Supportive Seating: 24-inch high upholstered counter stools pair perfectly with 36-inch high tables or kitchen counters.
- **Exceptional Strength & Stability:** Mortise-and-tenon joinery, corner blocks, and side stretchers reinforce durability and support.
- Rustic Hand-Finished Look: A multi-step mocha stain enhances the natural wood grain and knots, while plastic glides protect floors from scratches.
- **Complete Ensemble:** A dining room in a box, teh Saranac 5-Pack comes with one Counter Table and 4 Counter Chairs. Chairs are also available separately.

| ltem       | Description                             | W    | D    | Н  | Cubes | Whse<br>Price    |
|------------|-----------------------------------------|------|------|----|-------|------------------|
| SA2000     | Saranac 5-Pack Dining Set               |      |      |    | 18.48 | \$279            |
|            | CounterTable:                           | 36   | 59.5 | 36 |       |                  |
| SA2000CC   | Saranac Counter Chair                   | 17.5 | 20.5 | 41 | 2.88  | \$47.50          |
| SA2000-7PC | Saranac Counter Table, 6 Counter chairs |      |      |    |       | <sup>5</sup> 374 |