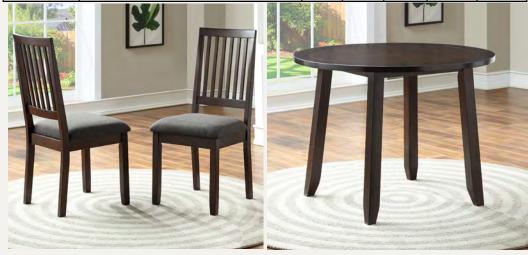

## Mid-Century Elegance for Small Spaces

The Yorktown Dining Collection brings transitional style with mid-century modern influences, featuring a rich espresso finish over mindi veneers. The 42-inch round table, with its canted tapered legs, offers a cozy and functional dining space. Paired with solid wood chairs upholstered in modern gray tweed, this set provides both style and comfort for smaller dining areas.

#### **Features & Benefits**

- **Durable Craftsmanship**: Constructed from mindi veneers, Asian hardwood solids, and engineered woods for lasting strength and stability.
- **Compact & Functional Table:** The 42-inch round tabletop comfortably seats four, making it ideal for small spaces and cozy gatherings.
- **Comfortable & Stylish Seating:** Gray tweed upholstered chairs with vertical slat backs and tapered legs offer modern elegance with ergonomic support.
- **Mid-Century Inspired Design:** Canted tapered legs on both the table and chairs enhance the sleek, transitional aesthetic.
- **Rich Espresso Finish:** A hand-applied multi-step espresso stain highlights the natural wood grain, adding warmth and sophistication.

Perfect for dining nooks and smaller spaces, the Yorktown Dining Collection delivers classic style, sturdy craftsmanship, and modern comfort in a space-efficient design.

| Item   | Description                                   | W    | D  | Н    | Cubes | Whse<br>Price |
|--------|-----------------------------------------------|------|----|------|-------|---------------|
| YT5000 | <b>Yorktown 5-Pack</b> - Table, 4 Side Chairs |      |    |      | 17.97 | \$249         |
|        | Table dimensions                              | 42   | 42 | 30   |       |               |
|        | Chair dimensions                              | 18.5 | 21 | 39.5 |       |               |

#### YT5000 5-PACK DINING SET

Table Dimensions: 42"W x 42"D x 30"HChair Dimensions: 18.5"W x 21"D x 39.5"H

Yorktown Gray
Mid-Century Neutral Elegance for Small Spaces

The Yorktown Gray Dining Collection brings mid-century modern charm to compact dining spaces, featuring a sleek gray finish over mindi veneers. The 42-inch round table, with canted tapered legs, creates a cozy and functional dining experience. Paired with solid wood schoolhouse-style chairs upholstered in modern gray tweed, this set blends transitional elegance with everyday comfort.