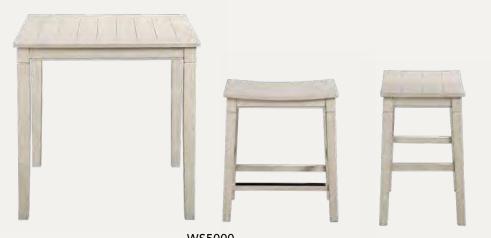

## Westlake

## **Compact Farmhouse Charm**

he Westlake Counter Dining Collection delivers casual farmhouse style in a space-saving design, making it ideal for apartments and smaller homes. The 36-inch square table, featuring a plank-effect top, comfortably seats four, while matching counter stools with shaped seats and sturdy stretchers add comfort and durability.

#### **Features & Benefits:**

- Durable Craftsmanship: Built from ash veneers, solid Asia hardwoods and engineered wood products for lasting strength and stability.
- **Compact & Functional Table:** The 36-inch square design comfortably seats four, making it perfect for smaller dining spaces.
- **Comfortable & Sturdy Seating:** Shaped counter stool seats with front and side stretchers offer enhanced support and stability.
- Protective Kickplate: Metal kickplates on the stools reduce wear and tear, ensuring long-lasting durability.
- **Two Finish Options:** Available in ivory or chestnut, allowing you to match your décor with ease.

Designed for casual dining and everyday functionality, the Westlake Counter Dining Collection offers farmhouse charm, compact versatility, and a warm, inviting aesthetic.

## STEVE SILVER

FURNITURE

| Item   | Description                         | W  | D    | Н  | Cubes | Whse<br>Price     |
|--------|-------------------------------------|----|------|----|-------|-------------------|
| WS5000 | Westlake 5-Pack Counter Set 36Wx36H |    |      |    | 9.3   | <sup>\$</sup> 189 |
|        | Counter Table                       | 36 | 36.5 | 36 |       |                   |
|        | Counter Chair                       | 21 | 25   | 24 |       |                   |

#### 5-PACK SET (Includes 1 Table & 4 Chairs) Counter Table 36"W x 36.5"L x 36.5"H Counter Chair 21"W x 25"D x 24"H