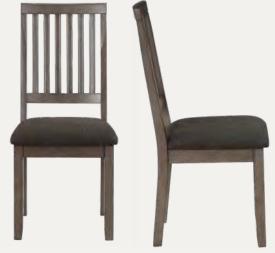

## Mid-Century Elegance for Small Spaces

The Yorktown Dining Collection brings transitional style with mid-century modern influences, featuring a rich espresso finish over mindi veneers. The 42-inch round table, with its canted tapered legs, offers a cozy and functional dining space. Paired with solid wood chairs upholstered in modern gray tweed, this set provides both style and comfort for smaller dining areas.

#### **Features & Benefits**

- **Durable Craftsmanship**: Constructed from mindi veneers, Asian hardwood solids, and engineered woods for lasting strength and stability.
- **Compact & Functional Table:** The 42-inch round tabletop comfortably seats four, making it ideal for small spaces and cozy gatherings.
- **Comfortable & Stylish Seating:** Gray tweed upholstered chairs with vertical slat backs and tapered legs offer modern elegance with ergonomic support.
- **Mid-Century Inspired Design:** Canted tapered legs on both the table and chairs enhance the sleek, transitional aesthetic.
- **Rich Espresso Finish:** A hand-applied multi-step espresso stain highlights the natural wood grain, adding warmth and sophistication.

Perfect for dining nooks and smaller spaces, the Yorktown Dining Collection delivers classic style, sturdy craftsmanship, and modern comfort in a space-efficient design.

| Item   | Description                                   | W    | D  | Н    | Cubes | Whse<br>Price |
|--------|-----------------------------------------------|------|----|------|-------|---------------|
| YT5000 | <b>Yorktown 5-Pack</b> - Table, 4 Side Chairs |      |    |      | 17.97 | \$249         |
|        | Table dimensions                              | 42   | 42 | 30   |       |               |
|        | Chair dimensions                              | 18.5 | 21 | 39.5 |       |               |