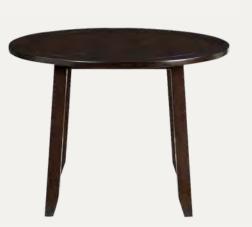

## Mid-Century Elegance for Small Spaces

The Yorktown Dining Collection brings transitional style with mid-century modern influences, featuring a rich espresso finish over mindi veneers. The 42-inch round table, with its canted tapered legs, offers a cozy and functional dining space. Paired with solid wood chairs upholstered in modern gray tweed, this set provides both style and comfort for smaller dining areas.

Perfect for dining nooks and smaller spaces, the Yorktown Dining Collection delivers classic style, sturdy craftsmanship, and modern comfort in a space-efficient design.

| Item   | Description                                   | W    | D  | Н    | Cubes | Whse<br>Price |
|--------|-----------------------------------------------|------|----|------|-------|---------------|
| YT5000 | <b>Yorktown 5-Pack</b> - Table, 4 Side Chairs |      |    |      | 17.97 | \$249         |
|        | Table dimensions                              | 42   | 42 | 30   |       |               |
|        | Chair dimensions                              | 18.5 | 21 | 39.5 |       |               |

#### YT5000 5-PACK DINING SET

Table Dimensions: 42"W x 42"D x 30"HChair Dimensions: 18.5"W x 21"D x 39.5"H

Yorktown Gray
Mid-Century Neutral Elegance for Small Spaces

The Yorktown Gray Dining Collection brings mid-century modern charm to compact dining spaces, featuring a sleek gray finish over mindi veneers. The 42-inch round table, with canted tapered legs, creates a cozy and functional dining experience. Paired with solid wood schoolhouse-style chairs upholstered in modern gray tweed, this set blends transitional elegance with everyday comfort.