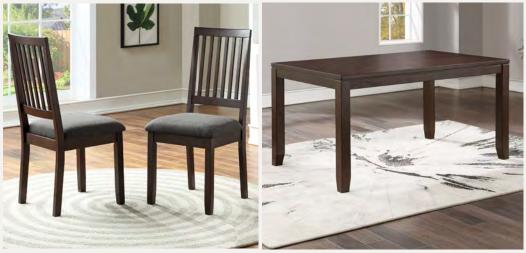

## Classic Style with Everyday Functionality

The Modern Farmhouse Counter Dining Collection combines clean lines and rustic charm, featuring a two-tone rustic white and honey finish that highlights the natural beauty of oak and acacia veneers. The 36-inch counter-height table, supported by timber-beam wooden legs and a plank-style tabletop, pairs with four criss-cross back counter stools, creating a versatile and inviting space for dining, working, or gathering.

#### Features & Benefits:

- Durable Craftsmanship: Made from Acacia and Oak veneers, Rubberwood solids, and engineered woods, ensuring lasting strength and stability.
- Space-Saving Counter Table: The 36-inch high table seats four and provides an ideal height for dining, working, or casual conversation.
- Comfortable & Supportive Seating: Solid wood counter stools with contoured wooden seats and footrests offer added comfort and structural stability.
- **Farmhouse-Inspired Details:** Criss-cross back stools, a plank-style tabletop, and timber-beam legs enhance the rustic aesthetic.
- Floor Protection & Easy Maintenance: Plastic levelers prevent scratches, and the corner-blocked, screwed stool frames ensure durability.

Perfect for casual meals, kitchen counters, or multifunctional spaces, the Modern Farmhouse Counter Dining Collection blends timeless style, sturdy construction, and everyday convenience.

| ltem   | Description                                             | W    | D     | Н    | Cubes | Whse<br>Price |
|--------|---------------------------------------------------------|------|-------|------|-------|---------------|
| LN5000 | LN5000 Lindale 5-Pack - Counter Table, 4 Counter Chairs |      |       |      |       | \$299         |
|        | Table dimensions                                        | 36   | 36    | 36   |       |               |
|        | Chair dimensions                                        | 22.5 | 19.25 | 33.5 |       |               |