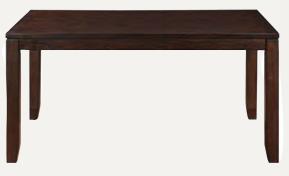

## Classic Style with Everyday Functionality

The Modern Farmhouse Counter Dining Collection combines clean lines and rustic charm, featuring a two-tone rustic white and honey finish that highlights the natural beauty of oak and acacia veneers. The 36-inch counter-height table, supported by timber-beam wooden legs and a plank-style tabletop, pairs with four criss-cross back counter stools, creating a versatile and inviting space for dining, working, or gathering.

Perfect for casual meals, kitchen counters, or multifunctional spaces, the Modern Farmhouse Counter Dining Collection blends timeless style, sturdy construction, and everyday convenience.

| ltem   | Description                                             | W    | D     | Н    | Cubes | Whse<br>Price |
|--------|---------------------------------------------------------|------|-------|------|-------|---------------|
| LN5000 | LN5000 Lindale 5-Pack - Counter Table, 4 Counter Chairs |      |       |      |       | \$299         |
|        | Table dimensions                                        | 36   | 36    | 36   |       |               |
|        | Chair dimensions                                        | 22.5 | 19.25 | 33.5 |       |               |