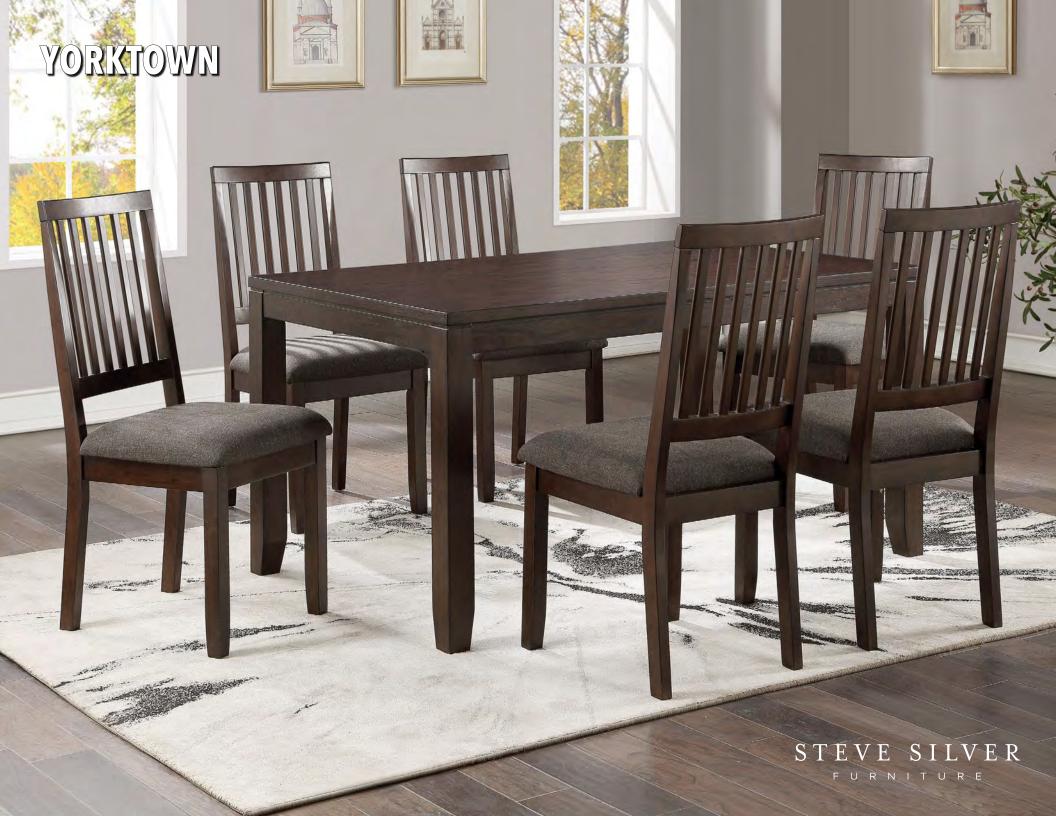

# **Yorktown**

## Mid-Century Elegance for Small Spaces

The Yorktown Dining Collection brings transitional style with mid-century modern influences, featuring a rich espresso finish over mindi veneers. The 42-inch round table, with its canted tapered legs, offers a cozy and functional dining space. Paired with solid wood chairs upholstered in modern gray tweed, this set provides both style and comfort for smaller dining areas.

#### **Features & Benefits**

- **Durable Craftsmanship**: Constructed from mindi veneers, Asian hardwood solids, and engineered woods for lasting strength and stability.
- **Compact & Functional Table:** The 42-inch round tabletop comfortably seats four, making it ideal for small spaces and cozy gatherings.
- **Comfortable & Stylish Seating:** Gray tweed upholstered chairs with vertical slat backs and tapered legs offer modern elegance with ergonomic support.
- **Mid-Century Inspired Design:** Canted tapered legs on both the table and chairs enhance the sleek, transitional aesthetic.
- **Rich Espresso Finish:** A hand-applied multi-step espresso stain highlights the natural wood grain, adding warmth and sophistication.

Perfect for dining nooks and smaller spaces, the Yorktown Dining Collection delivers classic style, sturdy craftsmanship, and modern comfort in a space-efficient design.

| Item   | Description                                   | W    | D  | Н    | Cubes | Whse<br>Price |
|--------|-----------------------------------------------|------|----|------|-------|---------------|
| YT5000 | <b>Yorktown 5-Pack</b> - Table, 4 Side Chairs |      |    |      | 17.97 | \$249         |
|        | Table dimensions                              | 42   | 42 | 30   |       |               |
|        | Chair dimensions                              | 18.5 | 21 | 39.5 |       |               |