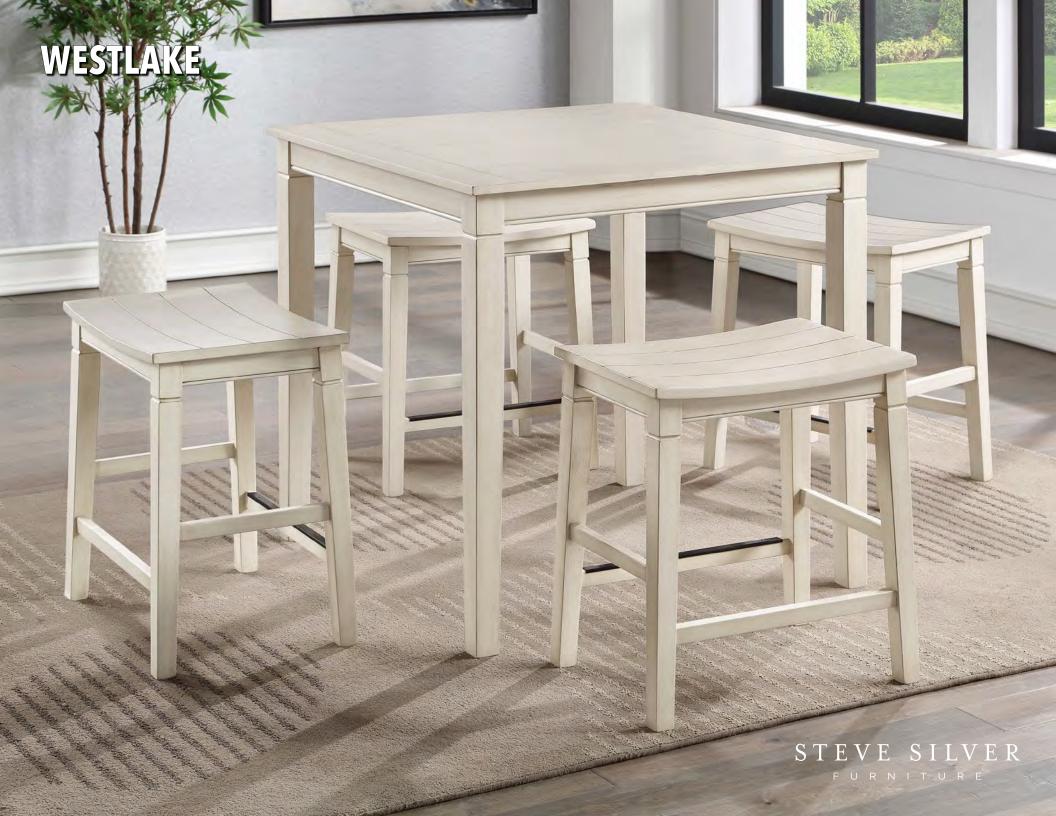

## Westlake

## **Compact Farmhouse Charm**

he Westlake Counter Dining Collection delivers casual farmhouse style in a space-saving design, making it ideal for apartments and smaller homes. The 36-inch square table, featuring a plank-effect top, comfortably seats four, while matching counter stools with shaped seats and sturdy stretchers add comfort and durability.

#### **Features & Benefits:**

- Durable Craftsmanship: Built from ash veneers, solid Asia hardwoods and engineered wood products for lasting strength and stability.
- **Compact & Functional Table:** The 36-inch square design comfortably seats four, making it perfect for smaller dining spaces.
- **Comfortable & Sturdy Seating:** Shaped counter stool seats with front and side stretchers offer enhanced support and stability.
- Protective Kickplate: Metal kickplates on the stools reduce wear and tear, ensuring long-lasting durability.
- **Two Finish Options:** Available in ivory or chestnut, allowing you to match your décor with ease.