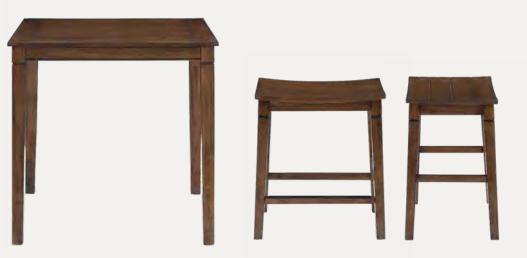

### STEVE SILVER

FURNITURE

#### LN5000 5-PACK DINING SET

- Table dimensions 35.98"W x 35.98"D x 35.98"H
- Chair dimensions 22.44"W x 19.09"D x 33.46"H