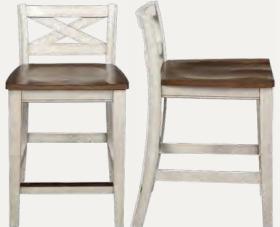

## Classic Style with Everyday Functionality

The Modern Farmhouse Counter Dining Collection combines clean lines and rustic charm, featuring a two-tone rustic white and honey finish that highlights the natural beauty of oak and acacia veneers. The 36-inch counter-height table, supported by timber-beam wooden legs and a plank-style tabletop, pairs with four criss-cross back counter stools, creating a versatile and inviting space for dining, working, or gathering.

#### Features & Benefits:

- Durable Craftsmanship: Made from Acacia and Oak veneers, Rubberwood solids, and engineered woods, ensuring lasting strength and stability.
- Space-Saving Counter Table: The 36-inch high table seats four and provides an ideal height for dining, working, or casual conversation.
- Comfortable & Supportive Seating: Solid wood counter stools with contoured wooden seats and footrests offer added comfort and structural stability.
- **Farmhouse-Inspired Details:** Criss-cross back stools, a plank-style tabletop, and timber-beam legs enhance the rustic aesthetic.
- Floor Protection & Easy Maintenance: Plastic levelers prevent scratches, and the corner-blocked, screwed stool frames ensure durability.

#### LN5000 5-PACK DINING SET

- Table dimensions 35.98"W x 35.98"D x 35.98"H
- Chair dimensions 22.44"W x 19.09"D x 33.46"H