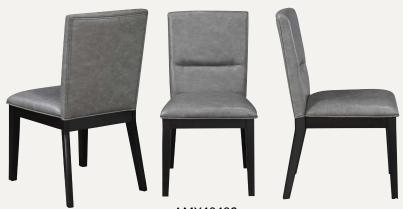

## **Amy**

The Amy Dining Set brings mid-century modern charm into your dining space with a sophisticated faux-marble tabletop and plush moonlight gray faux-leather chairs. A sleek 48-inch round table with an ebony-finished base offers an elegant yet space-saving design, while cushioned chairs provide both style and comfort. Crafted for durability, this set is perfect for cozy gatherings and everyday dining.

#### Features & Benefits:

- **Timeless Aesthetic** A realistic faux-marble tabletop with a sleek, ebony-finished base captures mid-century elegance.
- **Built to Last** Kiln-dried Asian hardwoods, engineered woods, and mortise-and-tenon joinery ensure long-term durability.
- **Plush Comfort** Moonlight gray vegan leather chairs feature foam and memory foam padding for comfortable seating.
- **Space-Saving Design** The 48-inch round table fits seamlessly into apartments and smaller dining areas while seating four comfortably.
- **Protective & Sturdy** Plastic glides prevent floor scratches, while chairs support up to 275 lbs.
- **Easy Assembly** Simple setup with all necessary tools included, so you can enjoy dining in style effortlessly.

| ltem         | Description                                 | W    | D     | н  | Cubes | WHLS    |
|--------------|---------------------------------------------|------|-------|----|-------|---------|
| AMY4848T     | Amy Round Faux Marble Dining Table          | 48   | 48    | 30 | 9.68  | \$139   |
| AMY4848S     | Amy Side Chair                              | 19.5 | 23.75 | 36 | 2.82  | \$47.50 |
| AMY4848-D5PC | Amy Faux-Marble Dining Table, 4 Side Chairs |      |       |    |       | §329    |