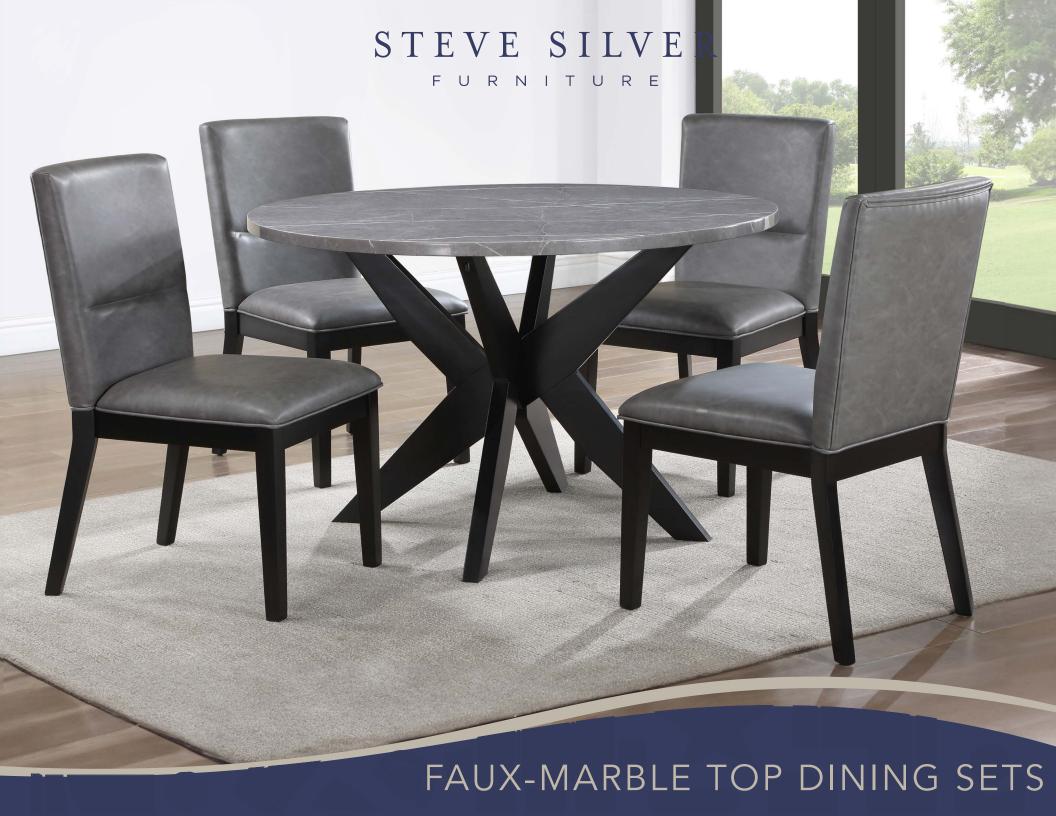

## **Amy**

The Amy Dining Set brings mid-century modern charm into your dining space with a sophisticated faux-marble tabletop and plush moonlight gray faux-leather chairs. A sleek 48-inch round table with an ebony-finished base offers an elegant yet space-saving design, while cushioned chairs provide both style and comfort. Crafted for durability, this set is perfect for cozy gatherings and everyday dining.

#### Features & Benefits:

- **Timeless Aesthetic** A realistic faux-marble tabletop with a sleek, ebony-finished base captures mid-century elegance.
- **Built to Last** Kiln-dried Asian hardwoods, engineered woods, and mortise-and-tenon joinery ensure long-term durability.
- **Plush Comfort** Moonlight gray vegan leather chairs feature foam and memory foam padding for comfortable seating.
- **Space-Saving Design** The 48-inch round table fits seamlessly into apartments and smaller dining areas while seating four comfortably.
- **Protective & Sturdy** Plastic glides prevent floor scratches, while chairs support up to 275 lbs.
- **Easy Assembly** Simple setup with all necessary tools included, so you can enjoy dining in style effortlessly.