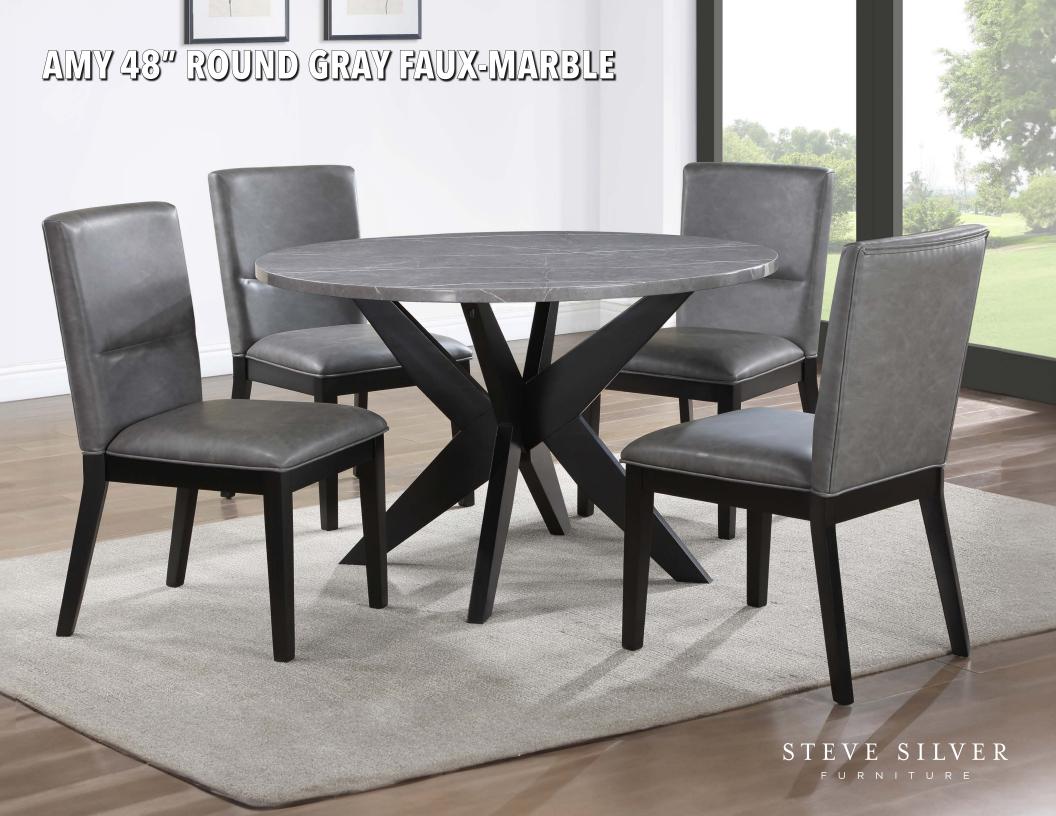

## **Amy**

The Amy Dining Set brings mid-century modern charm into your dining space with a sophisticated faux-marble tabletop and plush moonlight gray faux-leather chairs. A sleek 48-inch round table with an ebony-finished base offers an elegant yet space-saving design, while cushioned chairs provide both style and comfort. Crafted for durability, this set is perfect for cozy gatherings and everyday dining.

#### Features & Benefits:

- **Timeless Aesthetic** A realistic faux-marble tabletop with a sleek, ebony-finished base captures mid-century elegance.
- **Built to Last** Kiln-dried Asian hardwoods, engineered woods, and mortise-and-tenon joinery ensure long-term durability.
- **Plush Comfort** Moonlight gray vegan leather chairs feature foam and memory foam padding for comfortable seating.
- **Space-Saving Design** The 48-inch round table fits seamlessly into apartments and smaller dining areas while seating four comfortably.
- **Protective & Sturdy** Plastic glides prevent floor scratches, while chairs support up to 275 lbs.
- **Easy Assembly** Simple setup with all necessary tools included, so you can enjoy dining in style effortlessly.

### STEVE SILVER

FURNITURE

AMY4848T FAUX MARBLE DINING TABLE 48"W × 48"L × 30"H

AMY4848S SIDE CHAIR (2/ctn) 19.5"W x 23.75"D x 36"H