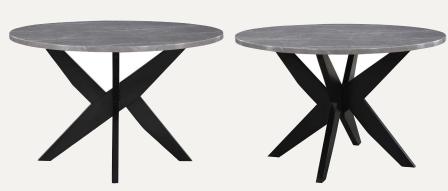

## **Amy**

The Amy Dining Set brings mid-century modern charm into your dining space with a sophisticated faux-marble tabletop and plush moonlight gray faux-leather chairs. A sleek 48-inch round table with an ebony-finished base offers an elegant yet space-saving design, while cushioned chairs provide both style and comfort. Crafted for durability, this set is perfect for cozy gatherings and everyday dining.

| ltem         | Description                                 | W    | D     | н  | Cubes | WHLS    |
|--------------|---------------------------------------------|------|-------|----|-------|---------|
| AMY4848T     | Amy Round Faux Marble Dining Table          | 48   | 48    | 30 | 9.68  | \$139   |
| AMY4848S     | Amy Side Chair                              | 19.5 | 23.75 | 36 | 2.82  | \$47.50 |
| AMY4848-D5PC | Amy Faux-Marble Dining Table, 4 Side Chairs |      |       |    |       | §329    |

### STEVE SILVER

FURNITURE

AMY4848T FAUX MARBLE DINING TABLE 48"W × 48"L × 30"H

AMY4848S SIDE CHAIR (2/ctn) 19.5"W x 23.75"D x 36"H