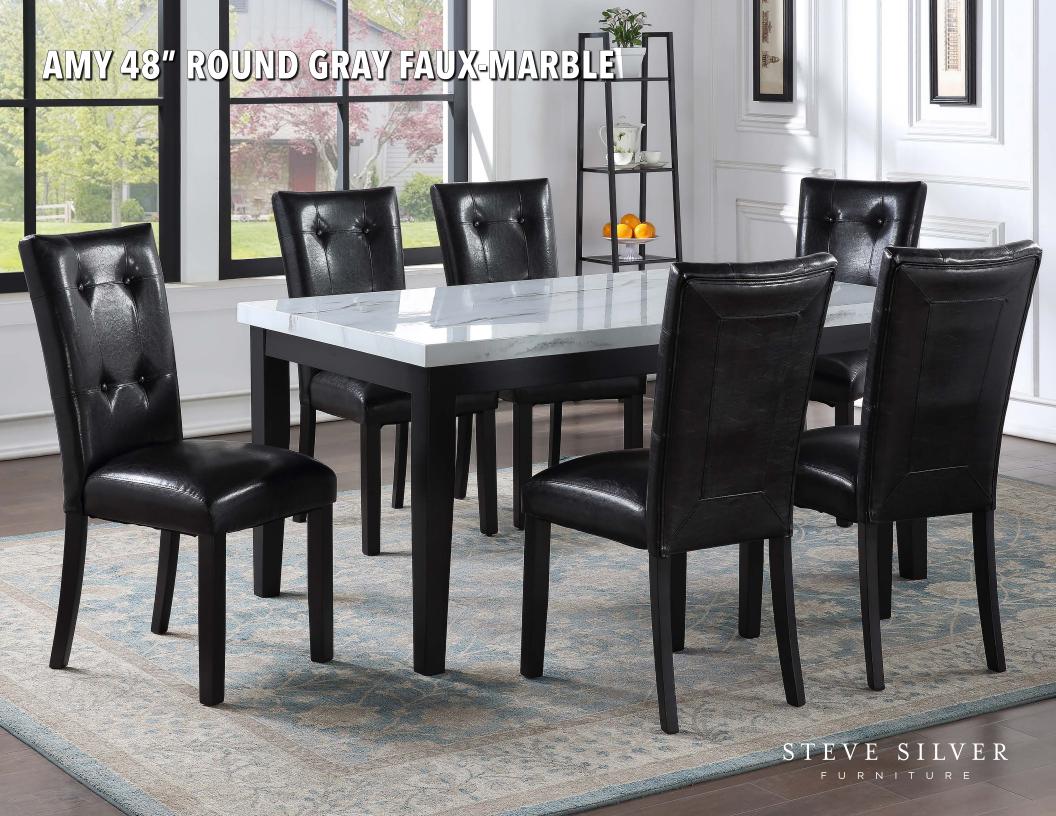

## **Amy**

The Amy Dining Set brings mid-century modern charm into your dining space with a sophisticated faux-marble tabletop and plush moonlight gray faux-leather chairs. A sleek 48-inch round table with an ebony-finished base offers an elegant yet space-saving design, while cushioned chairs provide both style and comfort. Crafted for durability, this set is perfect for cozy gatherings and everyday dining.

#### Features & Benefits:

- **Timeless Aesthetic** A realistic faux-marble tabletop with a sleek, ebony-finished base captures mid-century elegance.
- **Built to Last** Kiln-dried Asian hardwoods, engineered woods, and mortise-and-tenon joinery ensure long-term durability.
- **Plush Comfort** Moonlight gray vegan leather chairs feature foam and memory foam padding for comfortable seating.
- **Space-Saving Design** The 48-inch round table fits seamlessly into apartments and smaller dining areas while seating four comfortably.
- **Protective & Sturdy** Plastic glides prevent floor scratches, while chairs support up to 275 lbs.
- **Easy Assembly** Simple setup with all necessary tools included, so you can enjoy dining in style effortlessly.