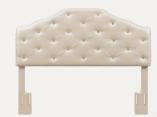

Contemporary styled Headboard featuring a butter-soft gray velvet cover and nickel nailhead trim accent

DAW800QHB DAWSON QUEEN HEADBOARD, SILVER VEGAN LEATHER 64.25"W x 3.25"D x 50.75"H

Styling details include button-tufted silver vegan leather cover with faux jewel buttons accent

EDM800QHB EDMOND QUEEN HEADBOARD, BEIGE 64.25"W x 3.25"D x 50.75"H

Styling details include camelback waterfall headboard with welted edge in a beige vegan leather

KAS800QHB KASSEL QUEEN HEADBOARD, BROWN FAUX-LEATHER 64.25"W x 3.25"D x 50.75"H