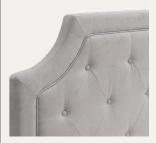

## STEVE SILVER

FURNITURE

ALT800QHB ALTA QUEEN UPHOLSTERED BED, GRAY 64.25"W x 3.25"D x 50.75"H

Classic styling with diamond button tufted headboard, chamfered corners and welting

BER800QHB BERGEN QUEEN UPHOLSTERED HEADBOARD, SILVER VELVET 64.25"W x 3.25"D x 50.75"H