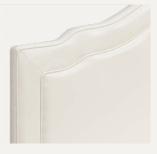

EDM800QHB EDMOND QUEEN HEADBOARD, BEIGE 64.25"W x 3.25"D x 50.75"H

Styling details include camelback waterfall headboard with welted edge in a beige vegan leather

KAS800QHB KASSEL QUEEN HEADBOARD, BROWN FAUX-LEATHER 64.25"W x 3.25"D x 50.75"H

Transitional styled button-tufted chocolate vegan leather headboard for traditional, industrial or modern aesthetics

REG800QHB REGINA QUEEN HEADBOARD, BLUE VELVET 64.25"W x 3.25"D x 50.75"H

A classic styled luxe look panel headboard with channel tufting in navy velvet