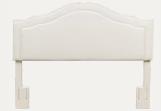

EDM800QHB EDMOND QUEEN HEADBOARD, BEIGE 64.25"W x 3.25"D x 50.75"H

Styling details include camelback waterfall headboard with welted edge in a beige vegan leather

KAS800QHB KASSEL QUEEN HEADBOARD, BROWN FAUX-LEATHER 64.25"W x 3.25"D x 50.75"H

Transitional styled button-tufted chocolate vegan leather headboard for traditional, industrial or modern aesthetics

REG800QHB REGINA QUEEN HEADBOARD, BLUE VELVET 64.25"W x 3.25"D x 50.75"H

A classic styled luxe look panel headboard with channel tufting in navy velvet