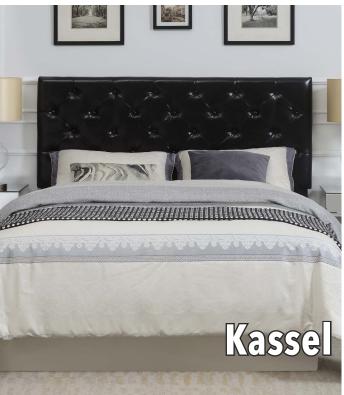

EDM800QHB EDMOND QUEEN HEADBOARD, BEIGE 64.25"W x 3.25"D x 50.75"H

Styling details include camelback waterfall headboard with welted edge in a beige vegan leather

KAS800QHB KASSEL QUEEN HEADBOARD, BROWN FAUX-LEATHER 64.25"W x 3.25"D x 50.75"H

Transitional styled button-tufted chocolate vegan leather headboard for traditional, industrial or modern aesthetics

REG800QHB REGINA QUEEN HEADBOARD, BLUE VELVET 64.25"W x 3.25"D x 50.75"H

A classic styled luxe look panel headboard with channel tufting in navy velvet