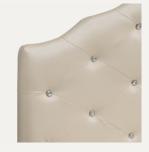

Contemporary styled Headboard featuring a butter-soft gray velvet cover and nickel nailhead trim accent

DAW800QHB DAWSON QUEEN HEADBOARD, SILVER VEGAN LEATHER 64.25"W x 3.25"D x 50.75"H

Styling details include button-tufted silver vegan leather cover with faux jewel buttons accent

EDM800QHB EDMOND QUEEN HEADBOARD, BEIGE 64.25"W x 3.25"D x 50.75"H

Styling details include camelback waterfall headboard with welted edge in a beige vegan leather

KAS800QHB KASSEL QUEEN HEADBOARD, BROWN FAUX-LEATHER 64.25"W x 3.25"D x 50.75"H