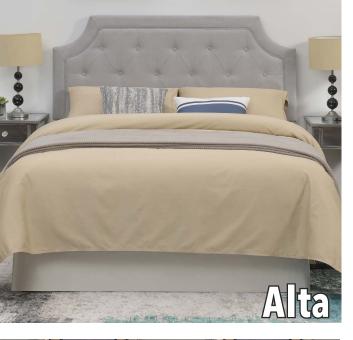

| Item      | Description                                       | W     | D    | Н     | Cubes | Whse<br>Price |
|-----------|---------------------------------------------------|-------|------|-------|-------|---------------|
| ALT800QHB | Alta Headboard, Queen/Full, Gray                  | 64.25 | 3.25 | 50.75 | 4.2   | \$85.00       |
| BER800QHB | Bergen Headboard, Queen/Full, Silver Velvet       | 64.25 | 3.25 | 50.75 | 4.22  | \$75.00       |
| DAW800QHB | Dawson Headboard, Queen/Full, Silver Faux-Leather | 64.25 | 3.25 | 50.75 | 4.2   | \$85.00       |
| EDM800QHB | Edmond Headboard, Queen/Full, Beige               | 64.25 | 3.25 | 50.75 | 4.2   | \$85.00       |
| KAS800QHB | Kassel Headboard, Queen/Full, Brown               | 64.25 | 3.25 | 50.75 | 4.2   | \$75.00       |
| REG800QHB | Regina Headboard, Queen/Full, Blue Velvet         | 64.25 | 3.25 | 50.75 | 4.2   | \$75.00       |

## STEVE SILVER

FURNITURE

ALT800QHB ALTA QUEEN UPHOLSTERED BED, GRAY 64.25"W x 3.25"D x 50.75"H

Classic styling with diamond button tufted headboard, chamfered corners and welting

BER800QHB BERGEN QUEEN UPHOLSTERED HEADBOARD, SILVER VELVET 64.25"W x 3.25"D x 50.75"H