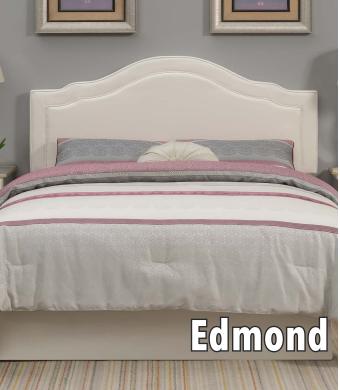

| Item      | Description                                       | W     | D    | Н     | Cubes | Whse<br>Price |
|-----------|---------------------------------------------------|-------|------|-------|-------|---------------|
| ALT800QHB | Alta Headboard, Queen/Full, Gray                  | 64.25 | 3.25 | 50.75 | 4.2   | \$85.00       |
| BER800QHB | Bergen Headboard, Queen/Full, Silver Velvet       | 64.25 | 3.25 | 50.75 | 4.22  | \$75.00       |
| DAW800QHB | Dawson Headboard, Queen/Full, Silver Faux-Leather | 64.25 | 3.25 | 50.75 | 4.2   | \$85.00       |
| EDM800QHB | Edmond Headboard, Queen/Full, Beige               | 64.25 | 3.25 | 50.75 | 4.2   | \$85.00       |
| KAS800QHB | Kassel Headboard, Queen/Full, Brown               | 64.25 | 3.25 | 50.75 | 4.2   | \$75.00       |
| REG800QHB | Regina Headboard, Queen/Full, Blue Velvet         | 64.25 | 3.25 | 50.75 | 4.2   | \$75.00       |

EDM800QHB EDMOND QUEEN HEADBOARD, BEIGE 64.25"W x 3.25"D x 50.75"H

Styling details include camelback waterfall headboard with welted edge in a beige vegan leather

KAS800QHB KASSEL QUEEN HEADBOARD, BROWN FAUX-LEATHER 64.25"W x 3.25"D x 50.75"H