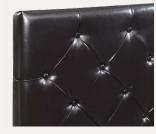

## STEVE SILVER

FURNITURE

ALT800QHB ALTA QUEEN UPHOLSTERED BED, GRAY 64.25"W x 3.25"D x 50.75"H

Classic styling with diamond button tufted headboard, chamfered corners and welting

BER800QHB BERGEN QUEEN UPHOLSTERED HEADBOARD, SILVER VELVET 64.25"W x 3.25"D x 50.75"H