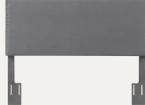

## STEVE SILVER

FURNITURE

ALT800QHB ALTA QUEEN UPHOLSTERED BED, GRAY 64.25"W x 3.25"D x 50.75"H

Classic styling with diamond button tufted headboard, chamfered corners and welting

BER800QHB BERGEN QUEEN UPHOLSTERED HEADBOARD, SILVER VELVET 64.25"W x 3.25"D x 50.75"H

Contemporary styled Headboard featuring a butter-soft gray velvet cover and nickel nailhead trim accent

DAW800QHB DAWSON QUEEN HEADBOARD, SILVER VEGAN LEATHER 64.25"W x 3.25"D x 50.75"H

Styling details include button-tufted silver vegan leather cover with faux jewel buttons accent