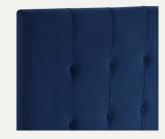

Transitional styled button-tufted chocolate vegan leather headboard for traditional, industrial or modern aesthetics

REG800QHB REGINA QUEEN HEADBOARD, BLUE VELVET 64.25"W x 3.25"D x 50.75"H

A classic styled luxe look panel headboard with channel tufting in navy velvet