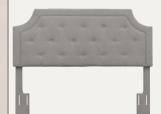

## STEVE SILVER

FURNITURE

ALT800QHB ALTA QUEEN UPHOLSTERED BED, GRAY 64.25"W x 3.25"D x 50.75"H

Classic styling with diamond button tufted headboard, chamfered corners and welting

BER800QHB BERGEN QUEEN UPHOLSTERED HEADBOARD, SILVER VELVET 64.25"W x 3.25"D x 50.75"H