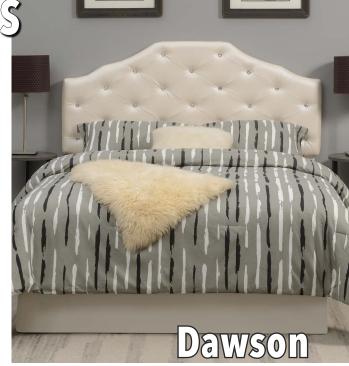

| Item      | Description                                       | W     | D    | Н     | Cubes | Whse<br>Price |
|-----------|---------------------------------------------------|-------|------|-------|-------|---------------|
| ALT800QHB | Alta Headboard, Queen/Full, Gray                  | 64.25 | 3.25 | 50.75 | 4.2   | \$85.00       |
| BER800QHB | Bergen Headboard, Queen/Full, Silver Velvet       | 64.25 | 3.25 | 50.75 | 4.22  | \$75.00       |
| DAW800QHB | Dawson Headboard, Queen/Full, Silver Faux-Leather | 64.25 | 3.25 | 50.75 | 4.2   | \$85.00       |
| EDM800QHB | Edmond Headboard, Queen/Full, Beige               | 64.25 | 3.25 | 50.75 | 4.2   | \$85.00       |
| KAS800QHB | Kassel Headboard, Queen/Full, Brown               | 64.25 | 3.25 | 50.75 | 4.2   | \$75.00       |
| REG800QHB | Regina Headboard, Queen/Full, Blue Velvet         | 64.25 | 3.25 | 50.75 | 4.2   | \$75.00       |

Contemporary styled Headboard featuring a butter-soft gray velvet cover and nickel nailhead trim accent

DAW800QHB DAWSON QUEEN HEADBOARD, SILVER VEGAN LEATHER 64.25"W x 3.25"D x 50.75"H

Styling details include button-tufted silver vegan leather cover with faux jewel buttons accent