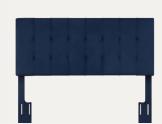

Transitional styled button-tufted chocolate vegan leather headboard for traditional, industrial or modern aesthetics

REG800QHB REGINA QUEEN HEADBOARD, BLUE VELVET 64.25"W x 3.25"D x 50.75"H

A classic styled luxe look panel headboard with channel tufting in navy velvet