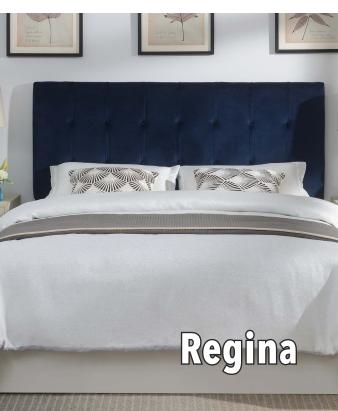

Transitional styled button-tufted chocolate vegan leather headboard for traditional, industrial or modern aesthetics

REG800QHB REGINA QUEEN HEADBOARD, BLUE VELVET 64.25"W x 3.25"D x 50.75"H

A classic styled luxe look panel headboard with channel tufting in navy velvet