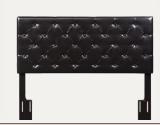

Contemporary styled Headboard featuring a butter-soft gray velvet cover and nickel nailhead trim accent

DAW800QHB DAWSON QUEEN HEADBOARD, SILVER VEGAN LEATHER 64.25"W x 3.25"D x 50.75"H

Styling details include button-tufted silver vegan leather cover with faux jewel buttons accent