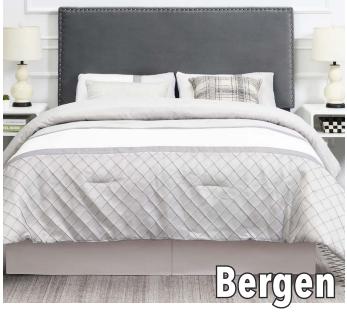

| Item      | Description                                       | W     | D    | Н     | Cubes | Whse<br>Price |
|-----------|---------------------------------------------------|-------|------|-------|-------|---------------|
| ALT800QHB | Alta Headboard, Queen/Full, Gray                  | 64.25 | 3.25 | 50.75 | 4.2   | \$85.00       |
| BER800QHB | Bergen Headboard, Queen/Full, Silver Velvet       | 64.25 | 3.25 | 50.75 | 4.22  | \$75.00       |
| DAW800QHB | Dawson Headboard, Queen/Full, Silver Faux-Leather | 64.25 | 3.25 | 50.75 | 4.2   | \$85.00       |
| EDM800QHB | Edmond Headboard, Queen/Full, Beige               | 64.25 | 3.25 | 50.75 | 4.2   | \$85.00       |
| KAS800QHB | Kassel Headboard, Queen/Full, Brown               | 64.25 | 3.25 | 50.75 | 4.2   | \$75.00       |
| REG800QHB | Regina Headboard, Queen/Full, Blue Velvet         | 64.25 | 3.25 | 50.75 | 4.2   | \$75.00       |

## STEVE SILVER

FURNITURE

ALT800QHB ALTA QUEEN UPHOLSTERED BED, GRAY 64.25"W x 3.25"D x 50.75"H

Classic styling with diamond button tufted headboard, chamfered corners and welting

BER800QHB BERGEN QUEEN UPHOLSTERED HEADBOARD, SILVER VELVET 64.25"W x 3.25"D x 50.75"H

Contemporary styled Headboard featuring a butter-soft gray velvet cover and nickel nailhead trim accent

DAW800QHB DAWSON QUEEN HEADBOARD, SILVER VEGAN LEATHER 64.25"W x 3.25"D x 50.75"H

Styling details include button-tufted silver vegan leather cover with faux jewel buttons accent