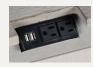

## Highland Park

- Constructed of hardwood solids and veneers in a multi-step cathedral white finish
- Styling features include classic vintage styling with a tufted headboard, heavy molding, ship-lap footboard, picture frame drawer fronts and pewter hardware
- Nightstand features 2 USB connections for easy recharging and eletrical for easy access
- Storage pieces include dresser, chest, and vanity
- Bed available in King or Queen sizes