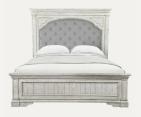

## Highland Park

- Constructed of hardwood solids and veneers in a multi-step cathedral white finish
- Styling features include classic vintage styling with a tufted headboard, heavy molding, ship-lap footboard, picture frame drawer fronts and pewter hardware
- Nightstand features 2 USB connections for easy recharging and eletrical for easy access
- Storage pieces include dresser, chest, and vanity
- Bed available in King or Queen sizes

HP900VBW

HP900VDW

HP900VMW

**HP900VBWDM** 

HP900QBW BED, QUEEN, WHITE 67.5"W x 90"D x 72"H

HP900NSW **NIGHTSTAND** 28"W x 17"D x 30"H

**Description** 

Highland Park Queen Headboard, Cathedral White

Highland Park Queen Footboard, Cathedral White

Highland Park King Headboard, Cathedral White

Highland Park King Footboard, Cathedral White

Highland Park Queen Bed, Cathedral White

**Highland Park King Bed, Cathedral White** 