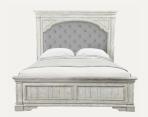

## Highland Park

- Constructed of hardwood solids and veneers in a multi-step cathedral white finish
- Styling features include classic vintage styling with a tufted headboard, heavy molding, ship-lap footboard, picture frame drawer fronts and pewter hardware
- Nightstand features 2 USB connections for easy recharging and eletrical for easy access
- Storage pieces include dresser, chest, and vanity
- Bed available in King or Queen sizes

HP900KBW BED, KING, WHITE 83.5"W x 90"D x 72"H

Item

HP900QHBW

HP900QFBW

HP900SRW

HP900-QBED-W

HP900KHBW

HP900KFBW

Highland Park Queen Footboard, Cathedral White

Highland Park King Headboard, Cathedral White

Highland Park King Footboard, Cathedral White

Highland Park Queen Bed, Cathedral White

**Highland Park King Bed, Cathedral White** 