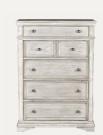

Highland Park Dresser, Cathedral White

Highland Park Mirror, Cathedral White

Highland Park Chest, Cathedral White

Highland Park Vanity Bench, Cathedral White

Highland Park Vanity Desk, Cathedral White

Highland Park Tri-Fold Vanity Mirror, Cathedral White

39

HP900CTW CHEST 40"W x 19"D x 56"H

Cubes

18.08

7.21

4.48

29.77

24.64