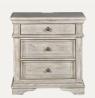

HP900VBW

HP900VDW

HP900VMW

**HP900VBWDM** 

HP900QBW BED, QUEEN, WHITE 67.5"W x 90"D x 72"H

HP900NSW **NIGHTSTAND** 28"W x 17"D x 30"H

**Description** 

Highland Park Queen Headboard, Cathedral White

Highland Park Mirror, Vanity Desk, Bench Cathedral White

Highland Park Nightstand, Cathedral White

Highland Park Rail for King or Queen, Cathedral White

Highland Park Rail for King or Queen, Cathedral White