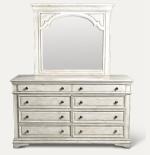

Highland Park Dresser, Cathedral White

Highland Park Mirror, Cathedral White

Highland Park Chest, Cathedral White

Highland Park Vanity Bench, Cathedral White

Highland Park Vanity Desk, Cathedral White

Highland Park Tri-Fold Vanity Mirror, Cathedral White

Highland Park Queen Bed, Dresser, Mirror, Nightstand, Cathedral White

Highland Park King Bed, Dresser, Mirror, Nightstand, Cathedral White

HP900DRMRW DRESSER/MIRROR 66"W x 19"D x 80"H

W

67.5

66.5

2.5

67.5