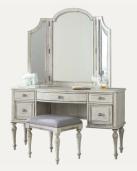

Highland Park Dresser, Cathedral White

Highland Park Mirror, Cathedral White

Highland Park Chest, Cathedral White

Highland Park Vanity Bench, Cathedral White

Highland Park Vanity Desk, Cathedral White

Highland Park Tri-Fold Vanity Mirror, Cathedral White

Highland Park Mirror, Vanity Desk, Bench Cathedral White

Highland Park Nightstand, Cathedral White

Highland Park Rail for King or Queen, Cathedral White

Highland Park Rail for King or Queen, Cathedral White

HP900VBWDM 3PC. - VANITY, MIRROR, BENCH 54"W x 18"D x 69"H