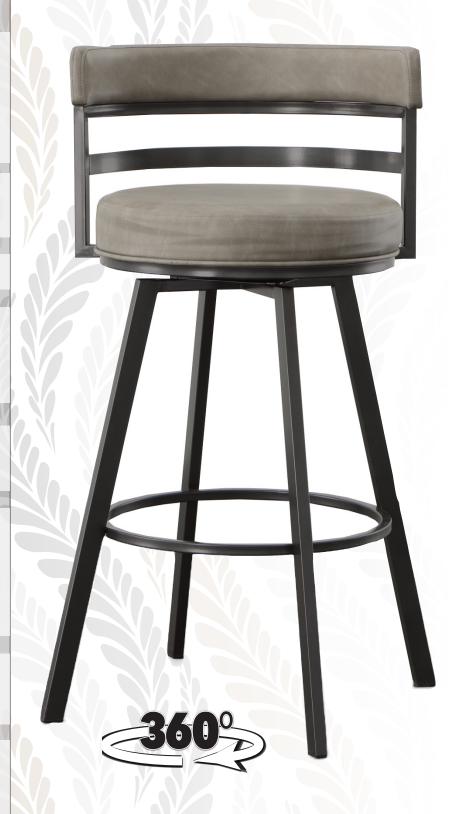

## COMMERCIAL GRADE BAR & COUNTER CHAIRS

Heavy duty cold-rolled steel frame provides a strong frame with a 275 lb. weight capacity

Scratch resistant powder-coated finish

Nylon floor protectors

Heavy duty 360° swivel mechanism on most models

Fully welded with easy 1-step assembly

Available in 24"
Counter Height and
30" Bar Height for 36"
& 42" Tall Counters

Metal footrest adds strength and comfort

High Resiliency foam seating provides cushioned comfort and support

## **COMMERCIAL GRADE** High Resiliency foam seating provides **BAR & COUNTER CHAIRS** cushioned comfort and support Scratch resistant powder-coated Heavy duty 360° swivel finish mechanism on most models Heavy duty cold-rolled steel frame provides a strong frame with a 275 lb. weight capacity Available in 24" or 30" seat heights for 36" & 42" Tall Counters Fully welded joints with easy 1-step assembly Metal footrest adds strength and comfort Nylon floor protectors STEVE SILVER FURNITURE