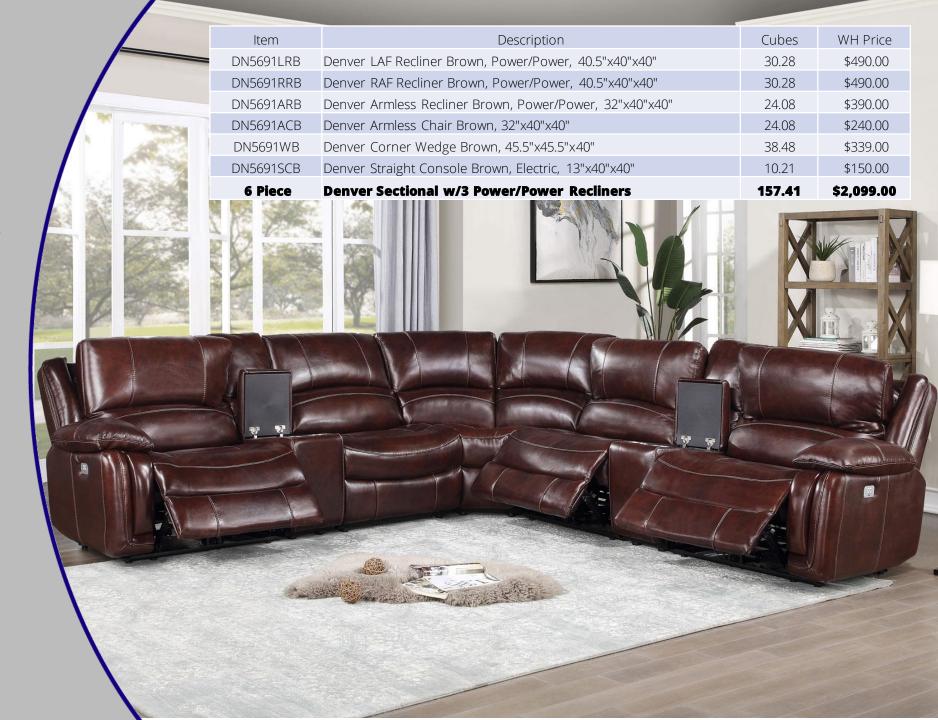

#### Denver

A generously scaled showstopper. Denver is draped in a luxurious merlot leather. Transitional styling and power headrest and footrest means you can relax and enjoy the show! And modular seating means you can build the set to fit your space exactly.

- Dual-Power (Power Headrest and Power Footrest)
- Modular Configuration to easily fit any space
- Plush wide seating area
- USB charging port
- Console features hidden storage and two cupholders
- Merlot leather on fronts with vinyl on sides and back
- Available as Mixable Truckload Purchase only