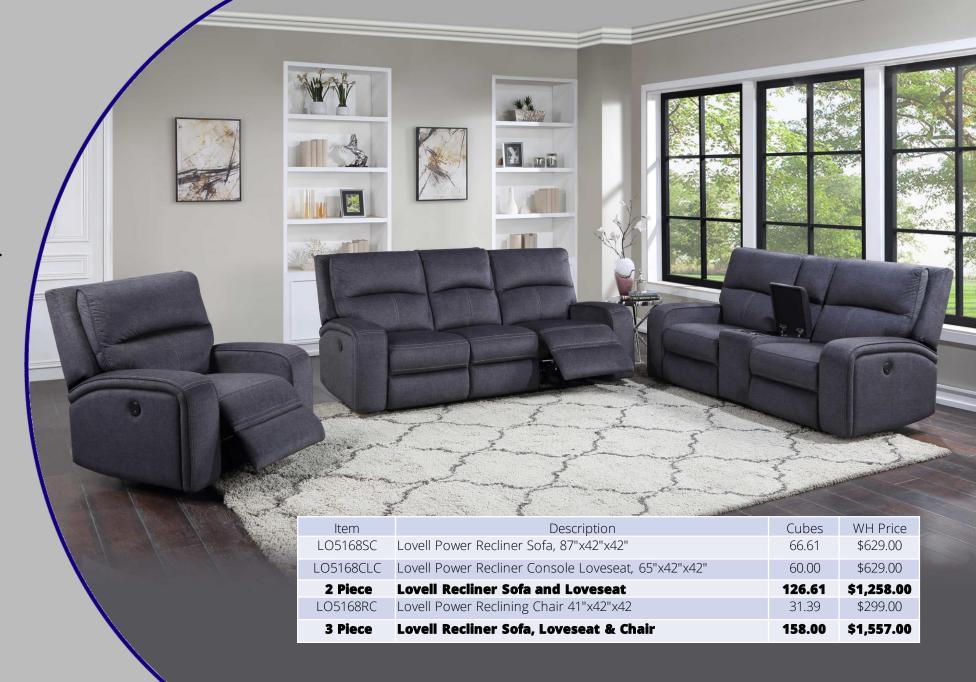

## Lovell

A power reclining set, Lovell offers incredible comfort in a classically styled motion group. Power footrest operates at the touch of a button while the intricate stitching covers all the details.

- Power Footrest
- Plush wide seating area
- USB charging port
- Charcoal fabric
- Available as Mixable Truckload Purchase only