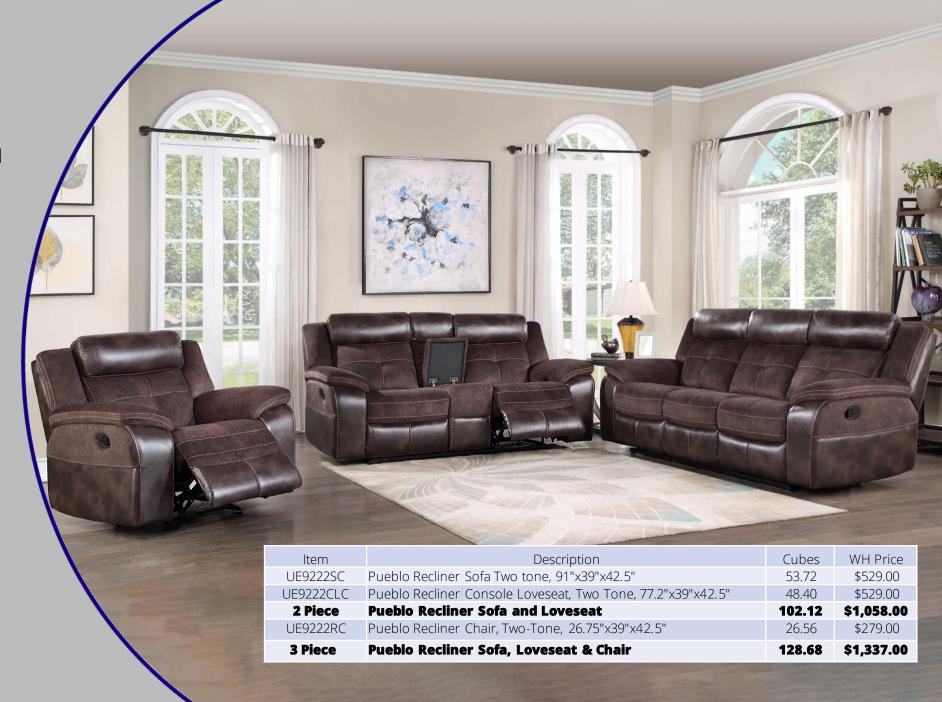

## Pueblo

You are sure to turn heads with the stylish and functional design of Pueblo. A contrasting fabric and leatherette cover looks great and offers added protection from high traffic areas.

- Manual recline
- Easy-care leatherette on headrest and footrest offer added protection for heavy use area in a stylish two-tone fabric application
- Loveseat features a lift-top console and two cupholders
- Coffee fabric and leatherette
- Available as Mixable Truckload Purchase only