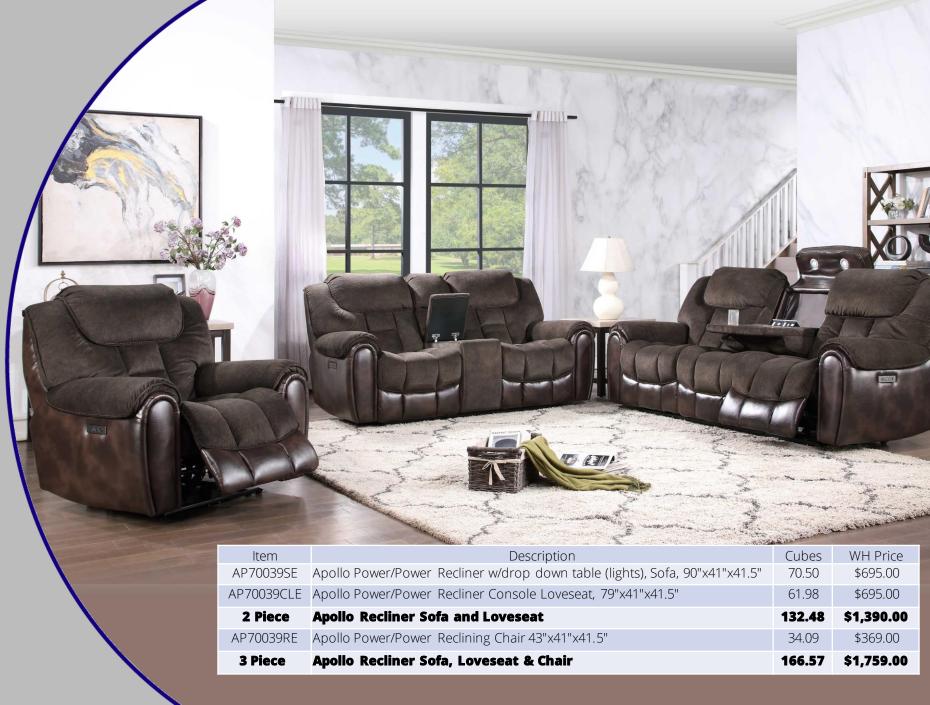

# Apollo

Apollo is a two-tone reclining stunner with a deep merlot fabric and leatherette combination that is as practical as it is beautiful. The real star of this 3-piece set is the Sofa with a Dropdown Console that will quickly become the hub of any living room.

- Dual-Power (Power Headrest and Power Footrest)
- Plush wide seating area
- Dropdown Sofa Console has 2 cupholders, a pop-up electrical panel with 2 outlets, 2 USB chargers and 2 lights.
- Deep Merlot fabric with leatherette on footrests, sides and backs
- Available as Mixable Truckload Purchase only