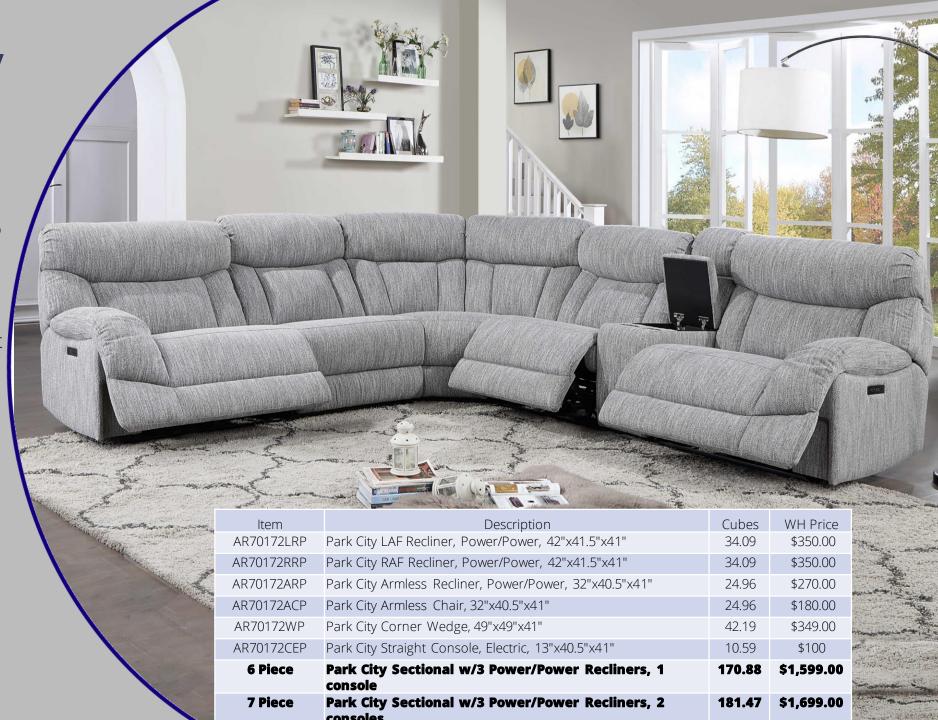

- Power Footrest
- Modular Configuration to easily fit any space
- Plush wide seating area
- USB charging port
- Granite Leatherette
- Available as Mixable Truckload Purchase only

**Park City** 

Modular seating for a large or smaller group, Provo sports transitional styling in a pumice chenille application. Ultra-wide seating makes for extra comfort and each seat is sold separately to fit your space exactly.

- Dual-Power (Power Headrest and Power Footrest)
- Modular Configuration to easily fit any space
- Plush wide seating area
- Pumice chenille fabric
- Available as Mixable Truckload Purchase only