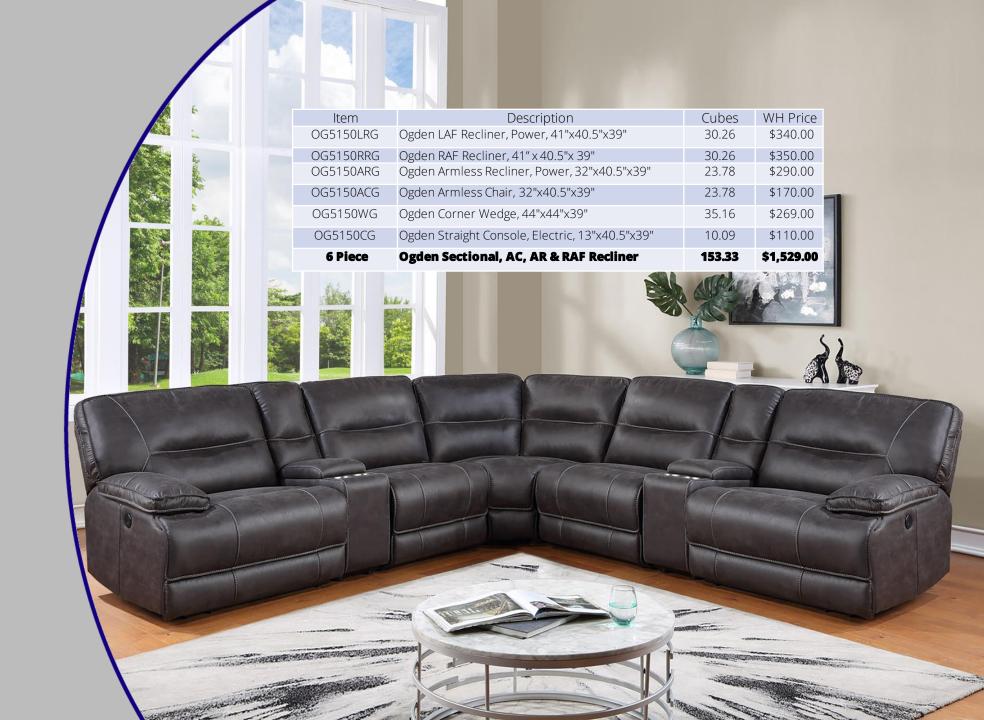

## Ogden

Modular seating and ultrawide seats are just the beginning for this reclining sectional. Ogden can be used as a traditional sectional or configured with a Chaise end for a super comfortable setting.

- Power Footrest
- Modular Configuration to easily fit any space
- Plush wide seating area
- USB charging port
- Granite Leatherette
- Available as Mixable Truckload Purchase only

**Park City** 

Modular seating for a large or smaller group, Provo sports transitional styling in a pumice chenille application. Ultra-wide seating makes for extra comfort and each seat is sold separately to fit your space exactly.