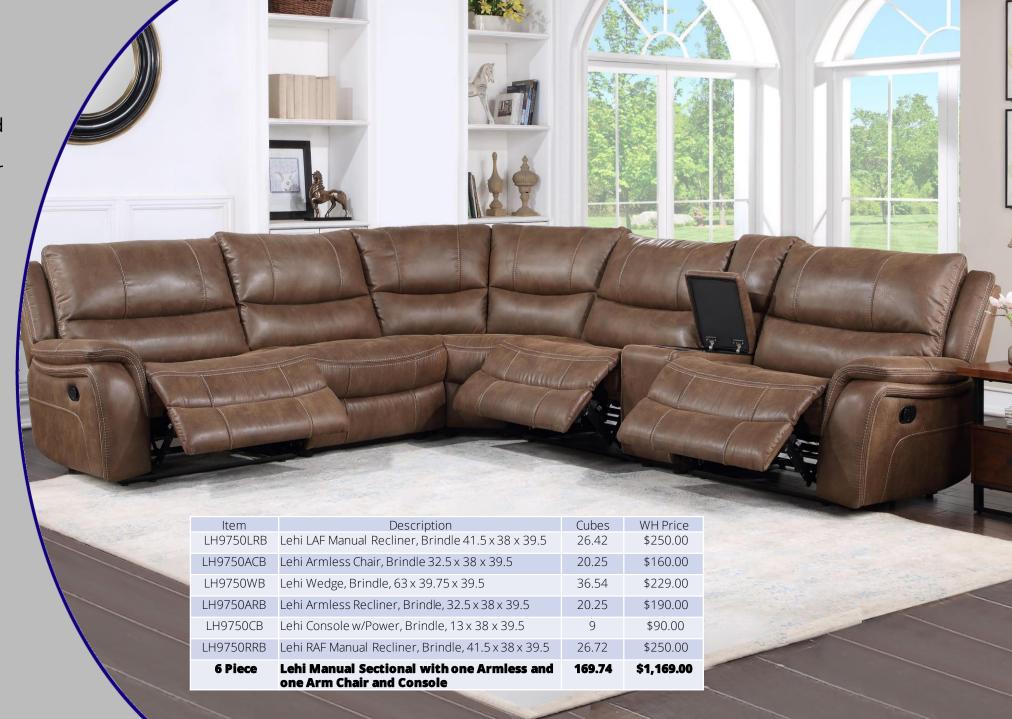

## Lehi

Comfort, convenience and style blend beautifully in the six-piece Lehi modular Sectional. Covered in a warm brindle-colored breathable leatherette. the Lehi features luxurious shaped seats with contrasting stitching for a seat as good-looking as it is comfortable. The manual footrest opens easily with the pull-lever control and the Lift-Top Console adds storage and USB charging ports for a central hub for all your electronics.

- Manual Footrest
- Modular Configuration to easily fit any space
- Plush wide seating area