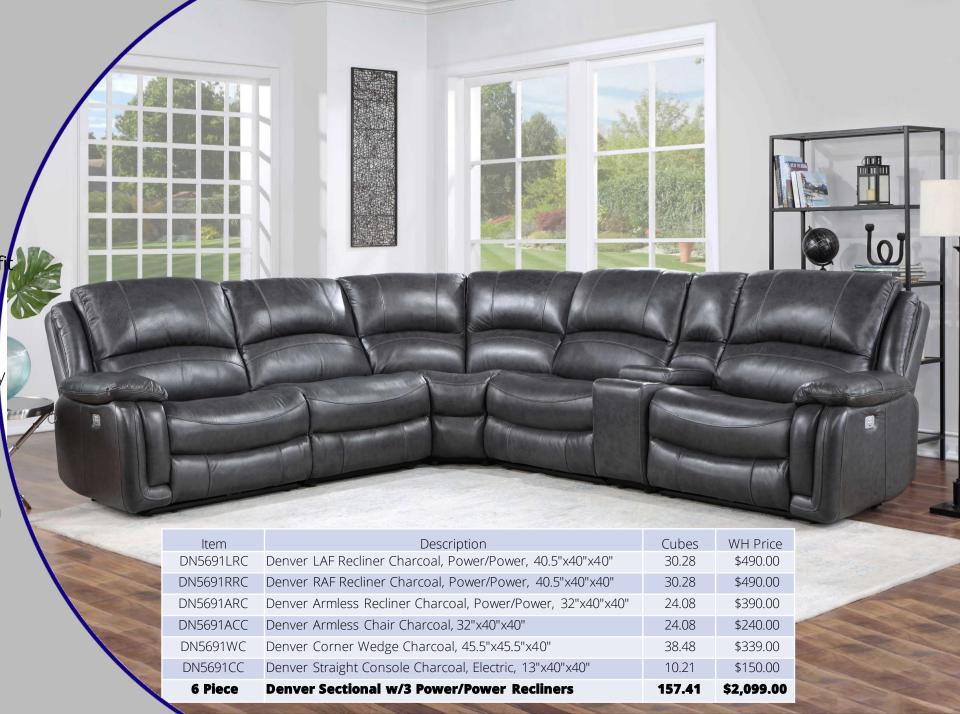

#### Denver

A generously scaled showstopper. Denver is draped in a luxurious charcoal leather. Transitional styling and power headrest and footrest means you can relax and enjoy the show! And modular seating means you can build the set to fi your space exactly.

- Dual-Power (Power Headrest and Power Footrest)
- Modular Configuration to easily fit any space
- Plush wide seating area
- USB charging port
- Console features hidden storage and two cupholders
- Charcoal leather on fronts with vinyl on sides and back
- Available as Mixable Truckload Purchase only