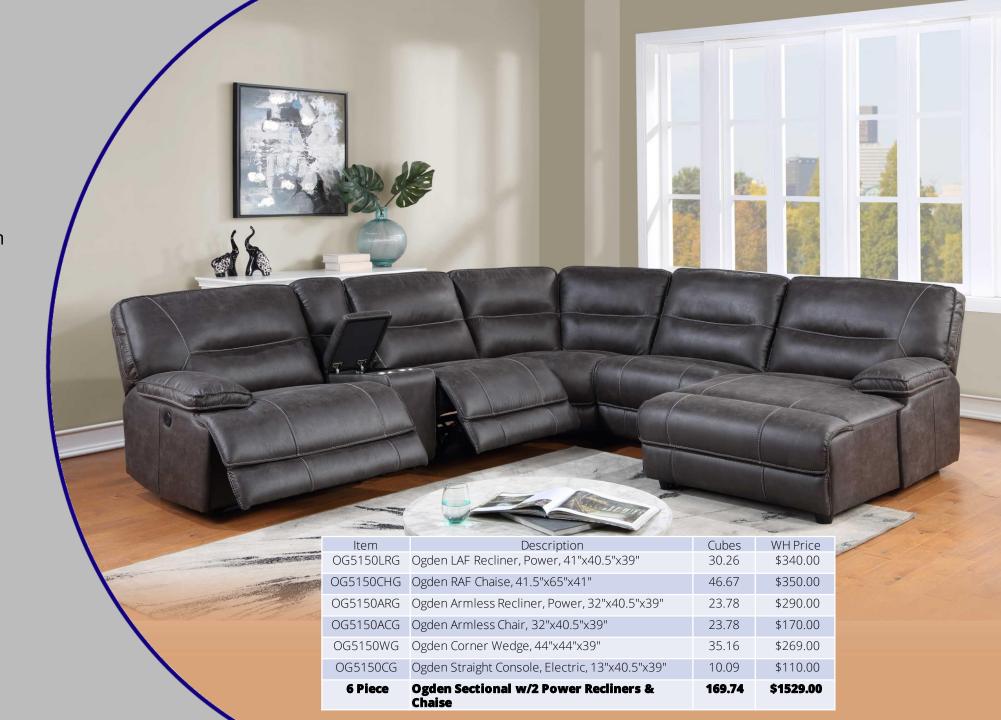

# Ogden

Modular seating and ultrawide seats are just the beginning for this reclining sectional. Ogden can be used as a traditional sectional or configured with a Chaise end for a super comfortable setting.

- Power Footrest
- Modular Configuration to easily fit any space
- Plush wide seating area
- USB charging port
- Granite Leatherette
- Available as Mixable Truckload Purchase only