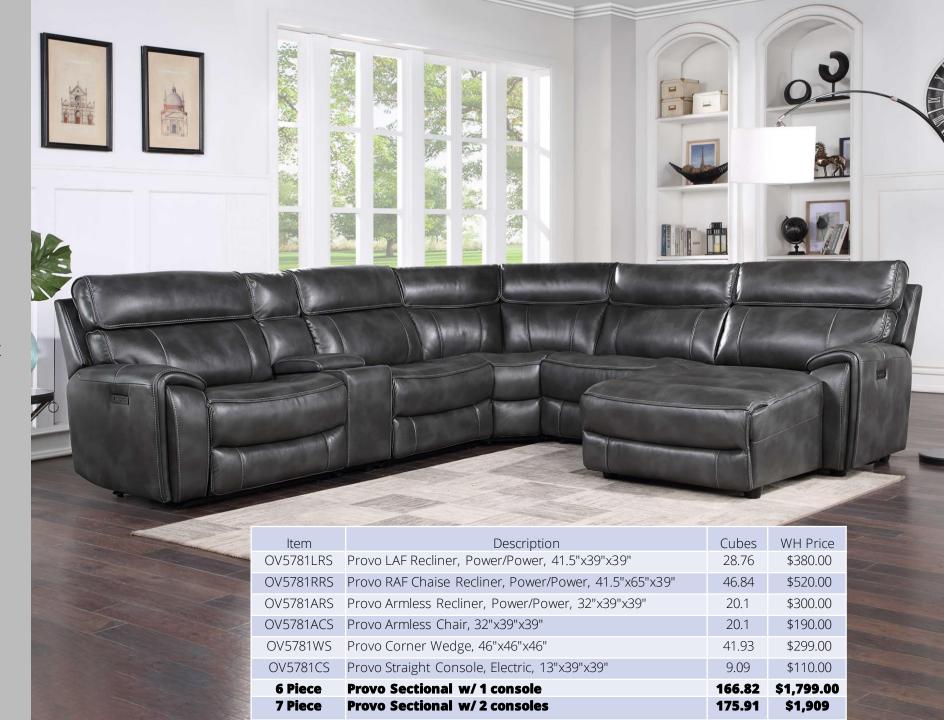

#### Provo

Modular seating for a large or smaller group, Provo sports transitional styling in a slate leatherette. Ultra-wide seating makes for extra comfort and each seat is sold separately to fit your space exactly.

- Dual-Power (Power Headrest and Power Footrest)
- Modular Configuration to easily fit any space
- Plush wide seating area
- USB charging port
- Slate Leatherette
- Available as Mixable Truckload Purchase only