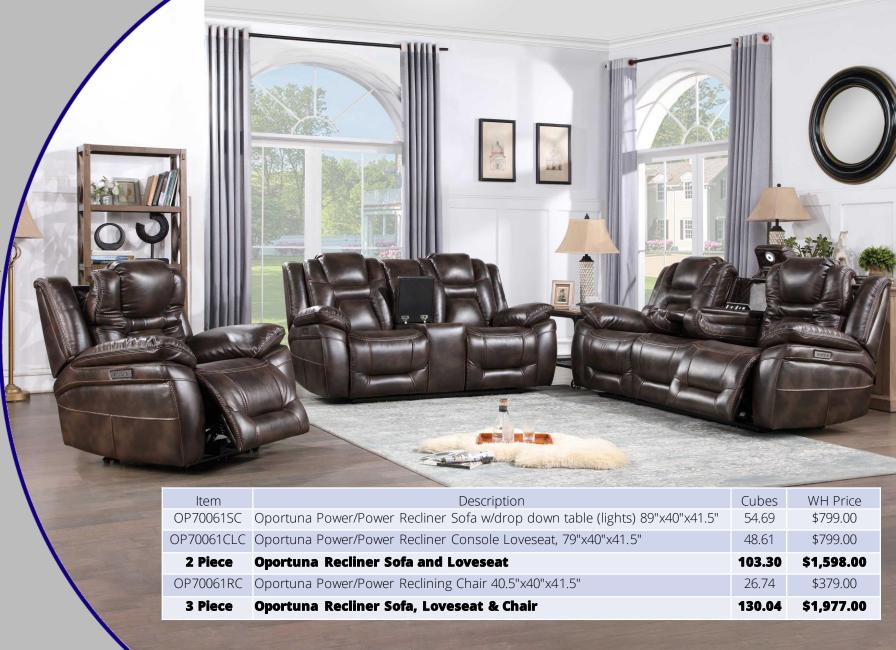

**Oportuna** 

Start your engines with the Dual-Power Oportuna motion group. Elaborate padding and stitching give your seat the look and feel of a race car right in your living room. Draped in beautiful coffee leatherette, this group also has all the bells and whistles you crave with a Dropdown console that serves as the hub of your living room.

- Dual-Power (Power Headrest and Power Footrest)
- Plush wide seating area
- Dropdown Sofa Console has 2 cupholders, a pop-up electrical panel with 2 outlets, 2 USB chargers and a light.
- Coffee Leatherette
- Available as Mixable Truckload Purchase only