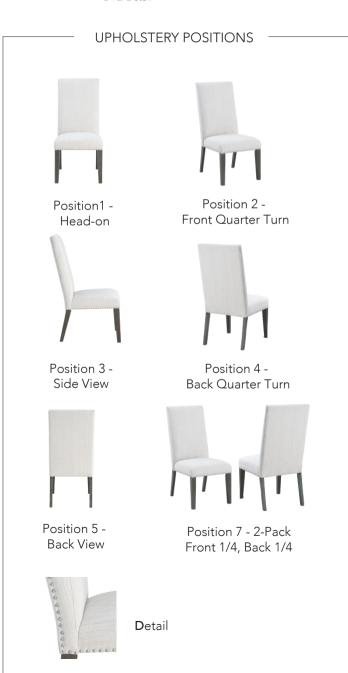

## **File Naming Convention**

Number Sequence to differentiate shots. Designates position of shot except in details shots

WS: White Sweep LS: Lifestyle DTL: Detail

Shot Type:

### **Chairs**

Hutchins\_HU550S\_LS7

# **File Naming Convention**

Hutchins HU550S DTL1