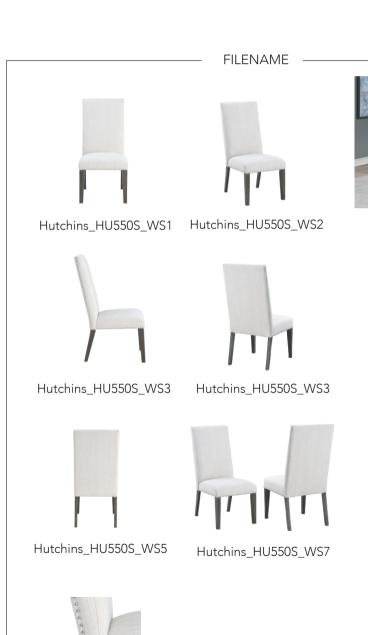

## **File Naming Convention**

Number Sequence to differentiate shots. Designates position of shot except in details shots

WS: White Sweep LS: Lifestyle DTL: Detail

Shot Type:

### **Chairs**

Hutchins\_HU550S\_LS7

# **File Naming Convention**

Hutchins HU550S DTL1