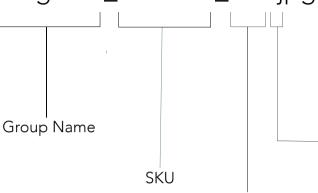

## **File Naming Convention**

Number Sequence to differentiate shots. Designates position of shot except in details shots

WS: White Sweep LS: Lifestyle DTL: Detail

Shot Type:

## **File Naming Convention**