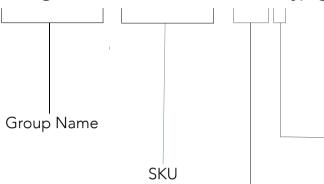

## **File Naming Convention**

Number Sequence to differentiate shots. Designates position of shot except in details shots

WS: White Sweep LS: Lifestyle DTL: Detail

Shot Type:

## **File Naming Convention**

## Bergamo\_BM950R\_LS1.jpg

Number Sequence to differentiate shots. Designates position of shot except in details shots

WS: White Sweep LS: Lifestyle DTL: Detail

Shot Type: