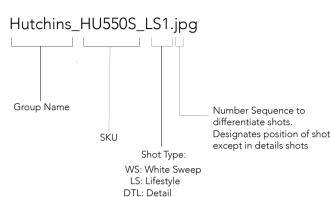

## **File Naming Convention**

Number Sequence to differentiate shots. Designates position of shot except in details shots

WS: White Sweep LS: Lifestyle DTL: Detail

Shot Type:

## **File Naming Convention**