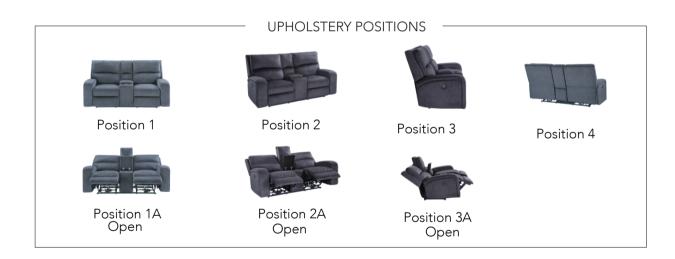

#### FILE NAME

Bergamo BM950L\_LS2

Bergamo\_BM950L\_LS2A

Bergamo BM950-3PC\_LS1

Bergamo BM950-3PC\_LS1A

In Lifestyle views, wherever possible, the sequence bumber should designate the position of the product especially for shots of individual pieces.

In the case of sets, always use the kit SKU for file name except where one does not exist, the use individual sequence numbers

Bergamo\_BM950S\_BM950L\_BM950R-3PC\_LS1 Bergamo\_BM950S\_BM950L\_BM950R-3PC\_LS1A