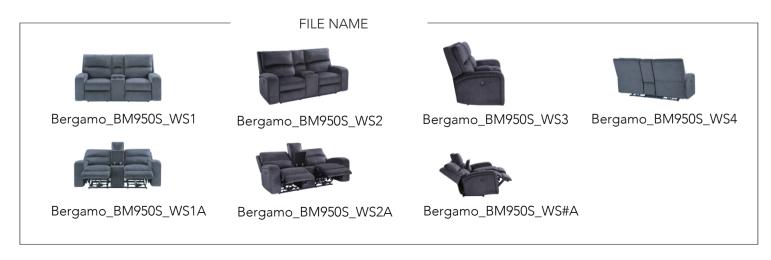

#### FILE NAME

Bergamo BM950L\_LS2

Bergamo\_BM950L\_LS2A

Bergamo BM950-3PC\_LS1

Bergamo BM950-3PC\_LS1A

In Lifestyle views, wherever possible, the sequence bumber should designate the position of the product especially for shots of individual pieces.

In the case of sets, always use the kit SKU for file name except where one does not exist, the use individual sequence numbers

Bergamo\_BM950S\_BM950L\_BM950R-3PC\_LS1 Bergamo\_BM950S\_BM950L\_BM950R-3PC\_LS1A