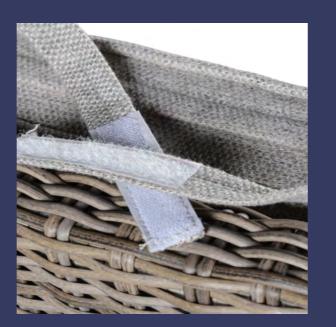

#### All-Weather HDPE Resin Wicker

Highest quality HDPE wicker looks like natural wicker, but is made of a synthetic material that is UV, rain and cold resistant and won't peel like cheaper PVC wickers with color applied throughout the wicker.