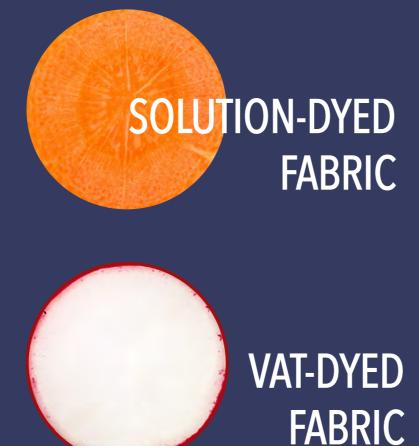

#### Fade, Stain & UV Resistant Solution-Dyed Fabrics

100% Solution-Dyed fabrics are dyed before they are spun into yarn distributing color throughout (like a carrot) making the fabric color-fast and fade, stain & UV resistant unlike outer stained vat-