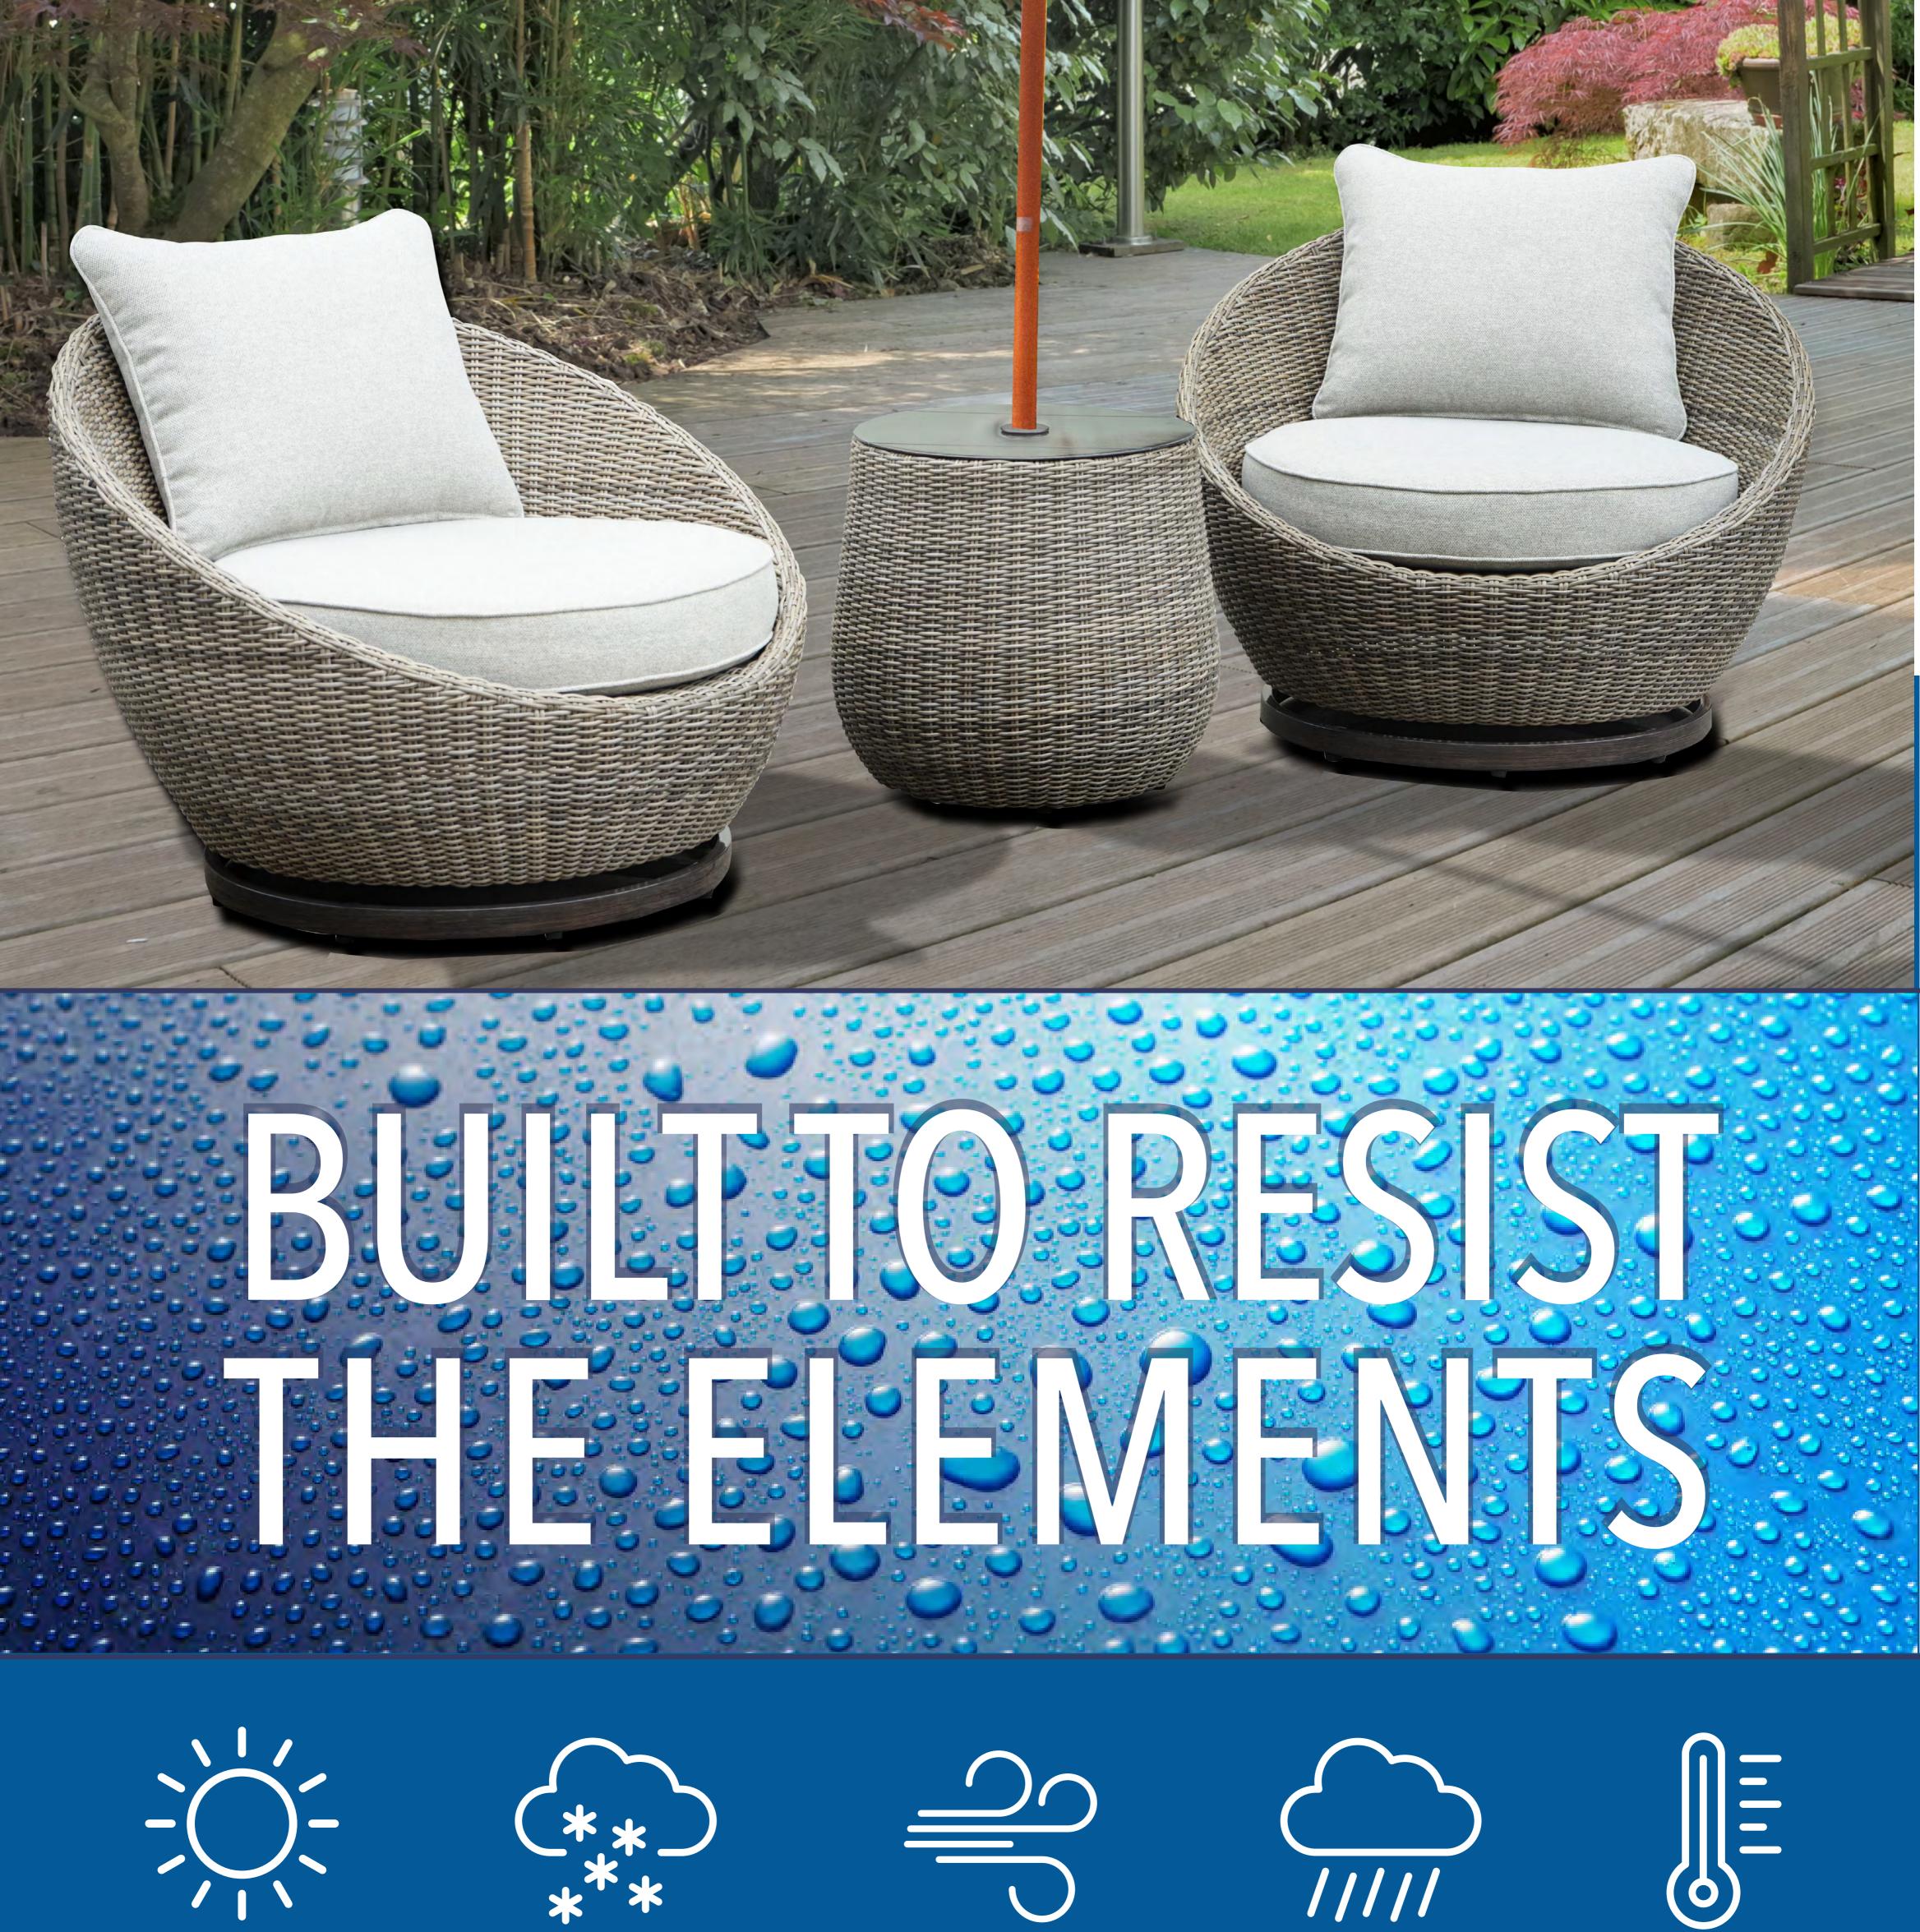

# PERFORMANCE





### WEATHER RESISTANT FEATURES

#### All-Weather HDPE Resin Wicker

Highest quality HDPE wicker looks like natural wicker, but is made of a synthetic material that is UV, rain and cold resistant and won't peel like cheaper PVC wickers with color applied throughout the wicker.



## Antimicrobial Fast-Drying Open Cell Foam Cushions

**Open Cell structure in the foam** permits moisture and air to pass more freely than other types of foam allowing for quicker drying. In addition, its antimicrobial properties prevent mold, mildew and bacteria growth.



#### Fade, Stain & UV Resistant Solution-Dyed Fabrics

100% Solution-Dyed fabrics are dyed before they are spun into yarn distributing color throughout (like a carrot) making the fabric color-fast and fade, stain & UV resistant unlike outer s