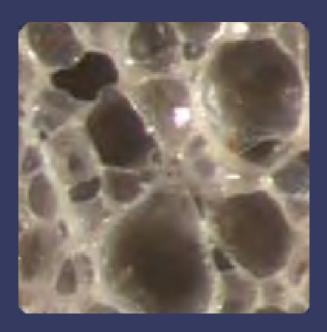

## Antimicrobial Fast-Drying Open Cell Foam Cushions

**Open Cell structure in the foam** permits moisture and air to pass more freely than other types of foam allowing for quicker drying. In addition, its antimicrobial properties prevent mold, mildew and bacteria growth.