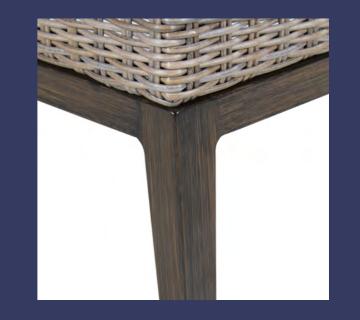

#### **Rust-Resistant** Aluminum Frames

Our powder-coated alumnimum frames can withstand the elements of rain, sleet, and snow WITHOUT forming Rust; a claim not applicable to Steel or Cast Iron.

#### **ADDITIONAL FEATURES**

Nylon Guides Adjusts for **Uneven Floors** 

360° Welds Stronger and Safer Will Last a Lifetime