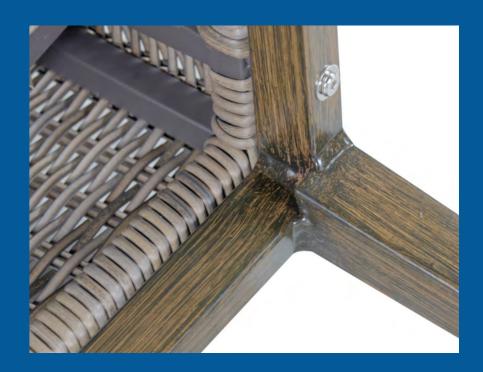

#### All-Weather HDPE Resin Wicker

Highest quality HDPE wicker looks like natural wicker, but is made of a synthetic material that is UV, rain and cold resistant and won't peel like cheaper PVC wickers with color applied throughout the wicker.

#### **ADDITIONAL FEATURES**

Nylon Guides Adjusts for **Uneven Floors** 

360° Welds Stronger and Safer Will Last a Lifetime