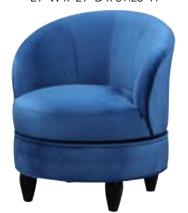

## SOPHIA

SOH850GV SOPHIA SWIVEL ACCENT CHAIR GRAY VELVET 29"W x 29"D x 31.25"H

SOH850BV SOPHIA SWIVEL ACCENT CHAIR BLUE VELVET 29"W × 29"D × 31.25"H

**Blue Velvet** 

Gray Velvet

Green Velvet

**Gray Leatherette** 

**Brown Leatherette** 

Compact enough to fit anywhere and comfortable enough that you'll want to put one everywhere, the Sophia Swivel Accent Chair comes in five different covers and sports a 360° swivel base and transitional style that blends with any environment.