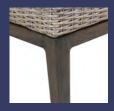

#### All-Weather HDPE **Resin Wicker**

Highest quality HDPE wicker looks like natural wicker, but is made of a synthetic material that is UV, rain and cold resistant and won't peel like cheaper PVC wickers.

#### **Rust-Resistant Aluminum Frames**

Our powder-coated aluminum frames can withstand the elements of rain, sleet, and snow WITHOUT forming Rust; a claim not applicable to Steel or Cast Iron.

360° Welds Stronger and Safer Will Last a Lifetime