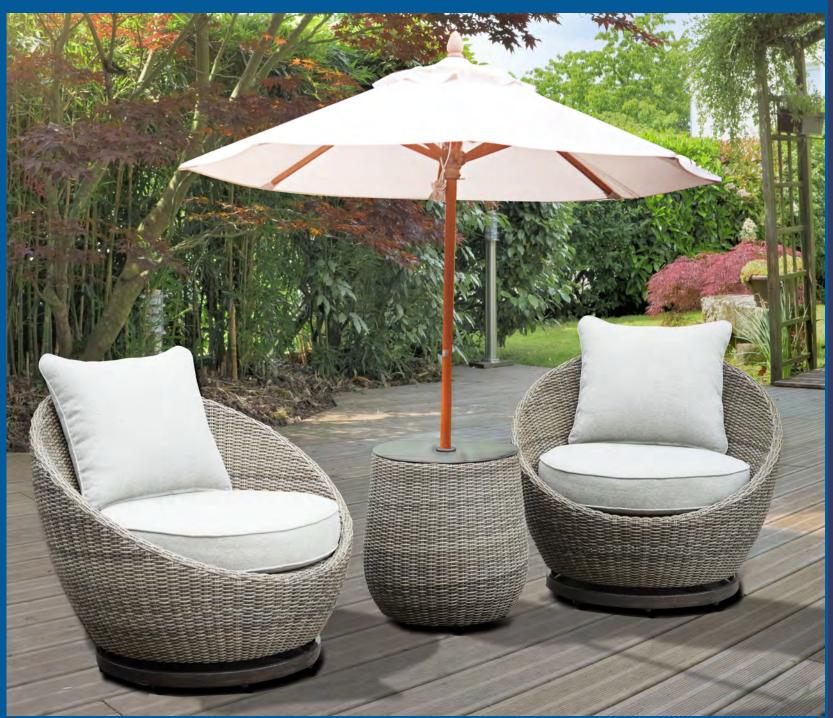

# PERFORMANCE

## WEATHER RESISTANT FEATURES Antimicrobial **Fast-Drying Cushions**

#### All-Weather HDPE **Resin Wicker**

Highest quality HDPE wicker looks like natural wicker, but is made of a synthetic material that is UV, rain and cold resistant and won't peel like cheaper PVC wickers.

#### Fade, Stain & UV Resistant **Solution-Dyed Fabrics**

100% Solution-Dyed fabrics are dyed before they are spun into yarn distributing color throughout (like a carrot) making the fabric color-fast and fade, stain & UV resistant unlike outer stained vat-dyed fabric (like a radish).

### **ADDITIONAL FEATURES**

Open Cell structure in the foam permits moisture and air to pass more freely than other types of foam allowing for quicker drying. In addition, its antimicrobial properties prevent mold, mildew and bacteria growth.

#### **Rust-Resistant Aluminum Frames**

Our powder-coated aluminum frames can withstand the elements of rain, sleet, and snow WITHOUT forming Rust; a claim not applicable to Steel or Cast Iron.

360° Welds Stronger and Safer Will Last a Lifetime