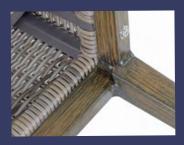

#### **Rust-Resistant Aluminum Frames**

Our powder-coated aluminum frames can withstand the elements of rain, sleet, and snow WITHOUT forming Rust; a claim not applicable to Steel or Cast Iron.

360° Welds Stronger and Safer Will Last a Lifetime